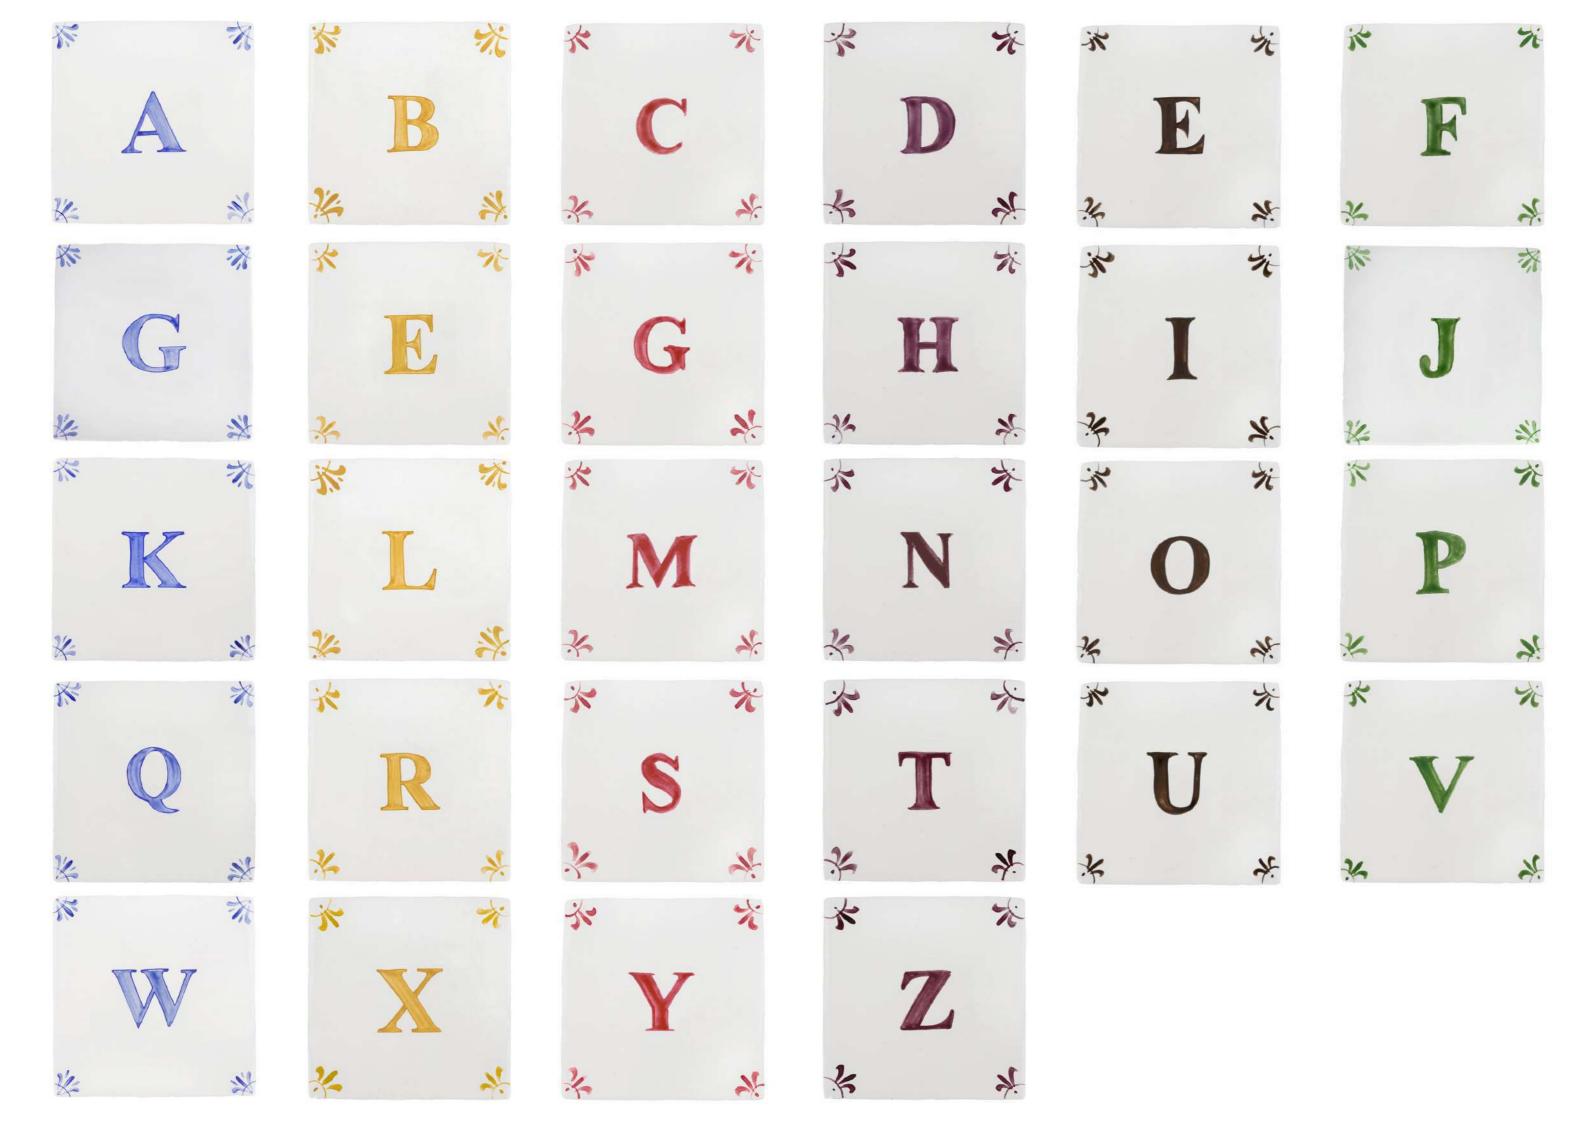

### **ALPHABET DELFT TILES**

Each Delft tile has a different illustration that allows you to tell your own story.

In this modern collection you can choose from animals to food to your favourite things and more. Whether you are looking to use them in your kitchen, around your fireplace or as a splash back you'll be able to mix and match to add a touch of playfulness and nostalgia to your home. We offer all our tiles in Blue, Green, Crimson, Mustard, Manganese and Sepia.

Our timeless Delfts are designed by Petra and decorated in the UK.