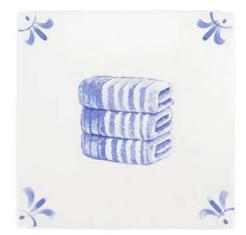

TOOTHPASTE

TOY BOAT

SHAVING FOAM BRUSH

SHOWER CAP

STACKED TOWELS

**TWEEZERS** 

OYSTER

**BUCKET & SPADE** 

**CAROUSEL HORSE** 

CRAB

BRIGHTON FERRIS WHEEL

STACKED TOWELS SUN

SUN HAT

PICNIC BASKET