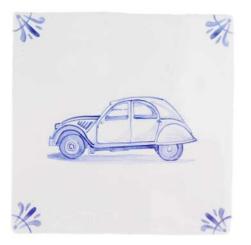

## **RETRO DELFT TILES**

Get your retro kicks with disco balls, cowboy boots and the iconic converse trainer.

CAR

CAMERA

CASSETTE

CONVERSE

**COWBOY BOOTS** 

**DISCO BALL** 