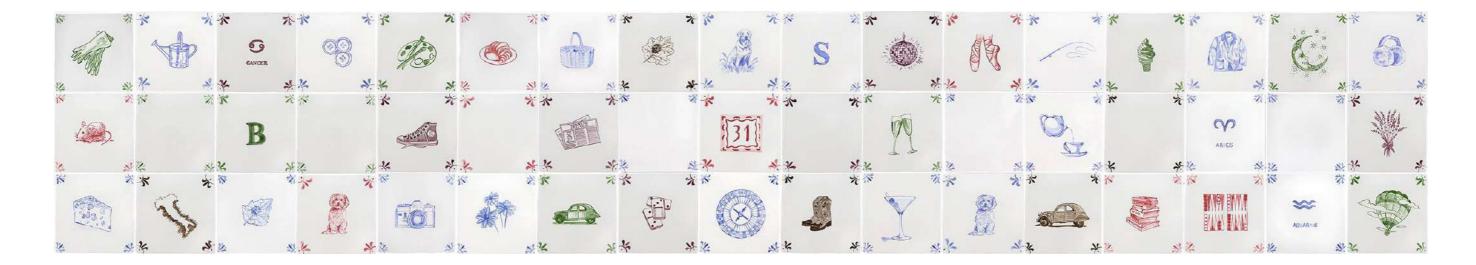

### **ALPHABET DELFT TILES**

Each Delft tile has a different illustration that allows you to tell your own story.

In this modern collection you can choose from animals to food to your favourite things and more. Whether you are looking to use them in your kitchen, around your fireplace or as a splash back you'll be able to mix and match to add a touch of playfulness and nostalgia to your home. We offer all our tiles in Blue, Green, Crimson, Mustard, Manganese and Sepia.

## **EVERYTHING YOU NEED TO KNOW ABOUT THE DELFT TILES**

Each Delft tile has a different illustration that allows you to tell your own story.

In this modern collection you can choose from animals to food to your favourite things and more.