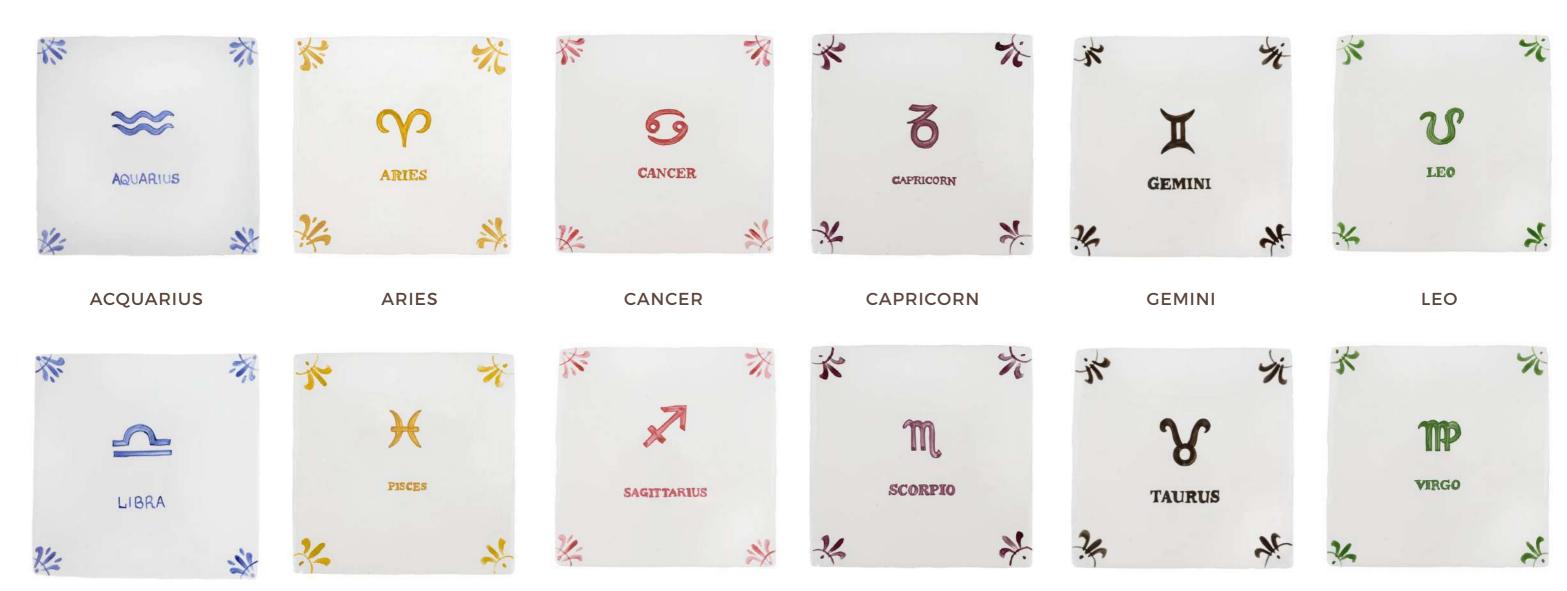

## **ZODIAC DELFT TILES**

With sleek, minimal and universal shapes, the zodiac signs are an age-old way to personalise home.

**SCORPIO** 

**TAURUS** 

VIRGO

SAGITTARIUS

LIBRA

**PISCES** 