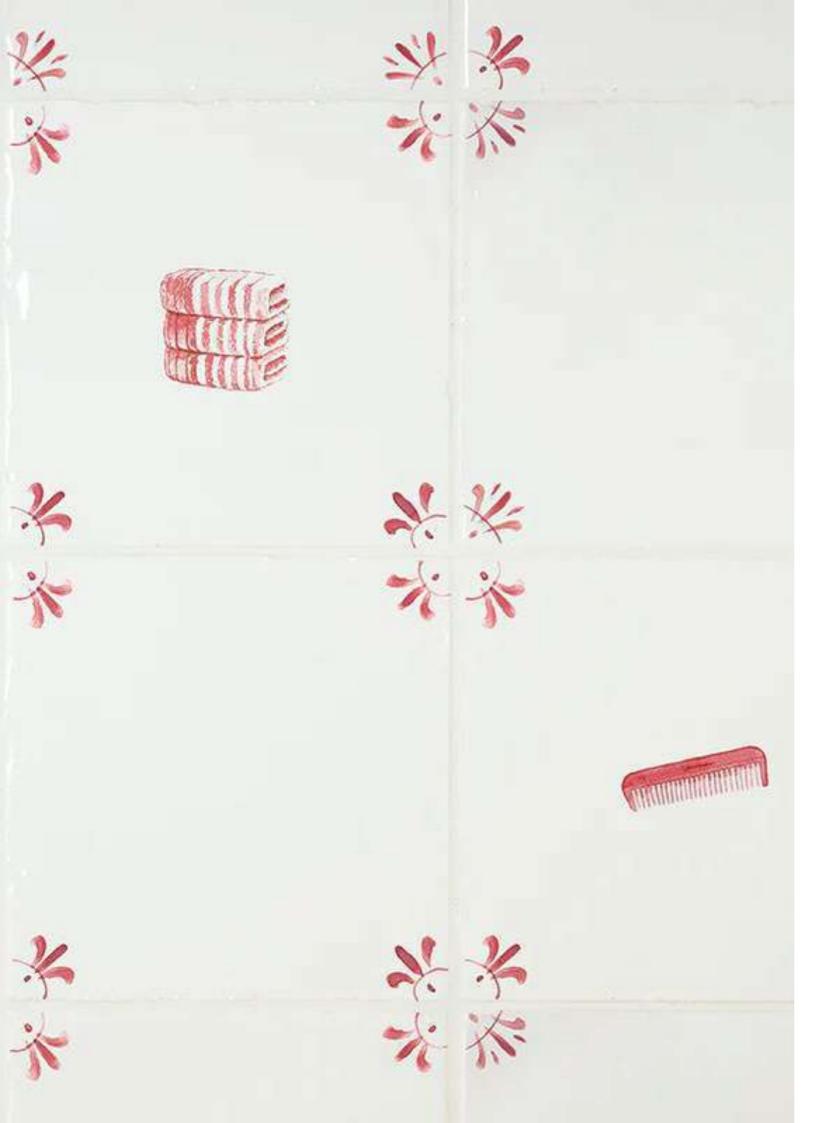

TOOTHPASTE

TOY BOAT

SHAVING FOAM BRUSH

SHOWER CAP

STACKED TOWELS

**TWEEZERS** 