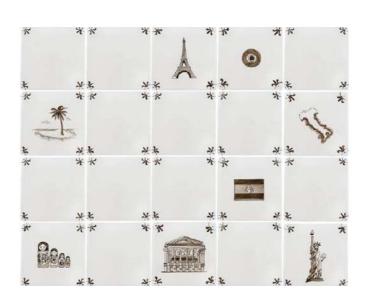

## TRAVEL DELFT TILES

Flags, landmarks, symbols and scenery our travel tiles bring back memories of far away places.

DESSERT ISLAND

**EVIL EYES** 

GLOBE

LA TOUR EIFFEL

LEBANESE FLAG

MAP OF ITALY

POST BOX

**ROYAL OPERA HOUSE** 

**RUSSIAN DOLLS** 

SHELL

STATUE OF LIBERTY

TELEPHONE BOX

**UNION JACK** 