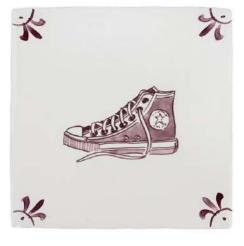

## **RETRO DELFT TILES**

Get your retro kicks with disco balls, cowboy boots and the iconic converse trainer.

CAR

CAMERA

CASSETTE

CONVERSE

**COWBOY BOOTS** 

**DISCO BALL** 