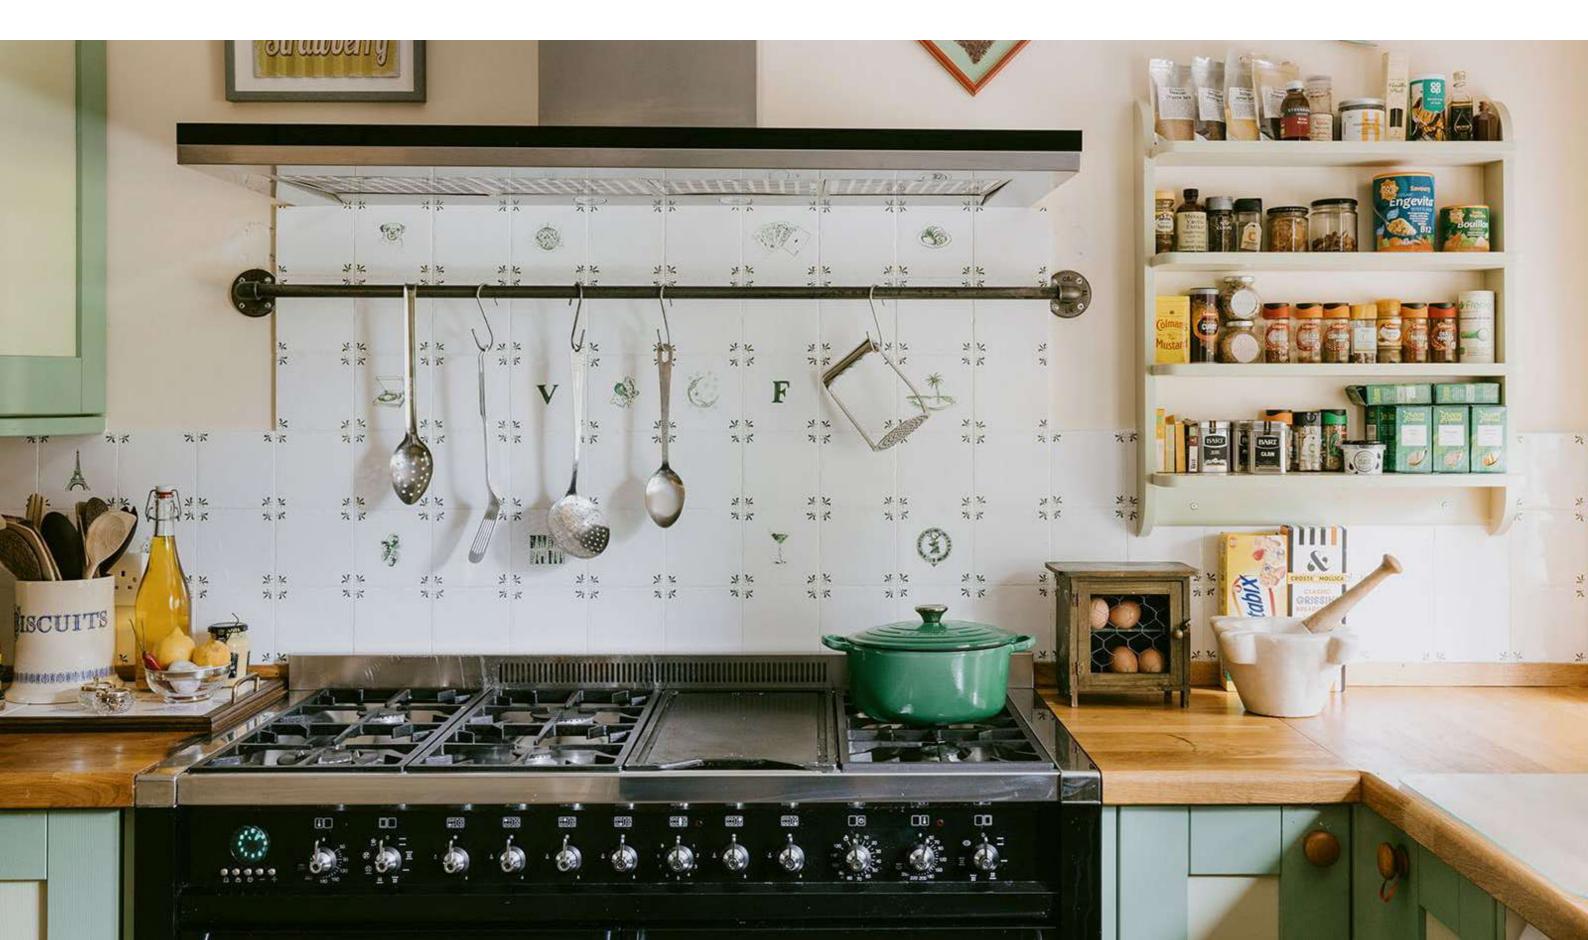

## **EVERYTHING YOU NEED TO KNOW ABOUT THE DELFT TILES**

Each Delft tile has a different illustration that allows you to tell your own story.

In this modern collection you can choose from animals to food to your favourite things and more.

Whether you are looking to use them in your kitchen, around your fireplace or as a splash back you'll be able to mix and match to add a touch of playfulness and nostalgia to your home.

Our timeless Delfts are designed by Petra and decorated in the UK.

#### LAYOUT IDEAS

Think kitchens, bathrooms, showers, laundry and boot room, guest WC, around the fireplace, door frame or splash back. Make sure you take structural pieces that can't be moved into consideration ie. the stove, sink…etc.

We suggest laying all the tiles out on the floor and playing around with different options to create the pattern you like most.