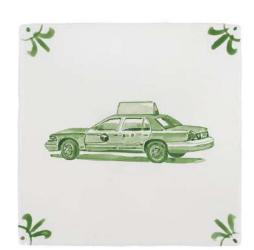

the iconic NY yellow cab, this collection celebrates American Nostalgia. We offer our tiles in Blue, Green, Crimson, Mustard, Manganese and Sepia.

Our timeless Delfts are designed by Petra and decorated in the UK.







BLUE

MUSTARD

CRIMSON







**MANGANESE** 

SEPIA

GREEN

## **AMERICAN NOSTALGIA DELFT TILES**













AMERICAN FLAG

AUTOSTOP

BASEBALL

BEAR

BEERS

BELLS













**BROADWAY** 

**BURGERS** 

CADILLAC

**CHRYSLER BUILDING** 

COWBOYS

DINER













**DRIVE-IN MOVIE** 

**EMPIRE STATE BUILDING** 

**FRIES** 

**GOLDEN GATE** 

HOLLYWOOD

HOT DOG

## **AMERICAN NOSTALGIA DELFT TILES**













JUKE BOX

LAS VEGAS

MILK SHAKE

MOTEL

MOTORBIKE

MOUNT RUSHMORE













**ORANGES** 

**PALM TREES** 

PICK-UP

PIE

POP CORN

**PUMPKINS** 













RODEO ROUTE 66

SCHOOL BUS

SUNSET BLVD

SURFER

TAXI



## **ANIMAL DELFT TILES**

From shy mice to leaping salmon, this collection of Delfts capture the beauty of the animal kingdom.





LABRADORE









## **BATHROOM DELFT TILES**

Elevate your bathroom with our witty bathroom themed Delft tiles.







BATHTUB

CANDLE

COCONUT OIL







COMB

**DRESSING GOWN** 

**DRY BRUSH** 







HAIR CURLERS

HAIR DRYER

HAIRBRUSH

## **BATHROOM DELFT TILES**













RAZOR

RUBBER DUCK

SHAMPOO AND CONDITIONER

LOOFAH

NAIL SCRUB

PUMICE STONE













TOOTHBRUSH

TOOTHPASTE

TOY BOAT

SHAVING FOAM BRUSH

SHOWER CAP

STACKED TOWELS



**TWEEZERS** 

## **BOOT ROOM DELFT TILES**

Add some charm and character to your boot room with our tongue-in-cheek Delft tiles.













BACKPAC