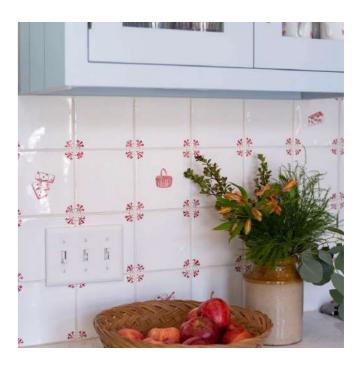

#### LAYOUT IDEAS

Think kitchens, bathrooms, showers, laundry and boot room, guest WC, around the fireplace, door frame or splash back. Make sure you take structural pieces that can't be moved into consideration ie. the stove, sink…etc.

We suggest laying all the tiles out on the floor and playing around with different options to create the pattern you like most.