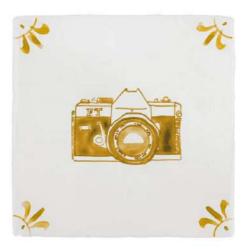

## **RETRO DELFT TILES**

Get your retro kicks with disco balls, cowboy boots and the iconic converse trainer.

CAR

CAMERA

CASSETTE

CONVERSE

**COWBOY BOOTS** 

**DISCO BALL** 