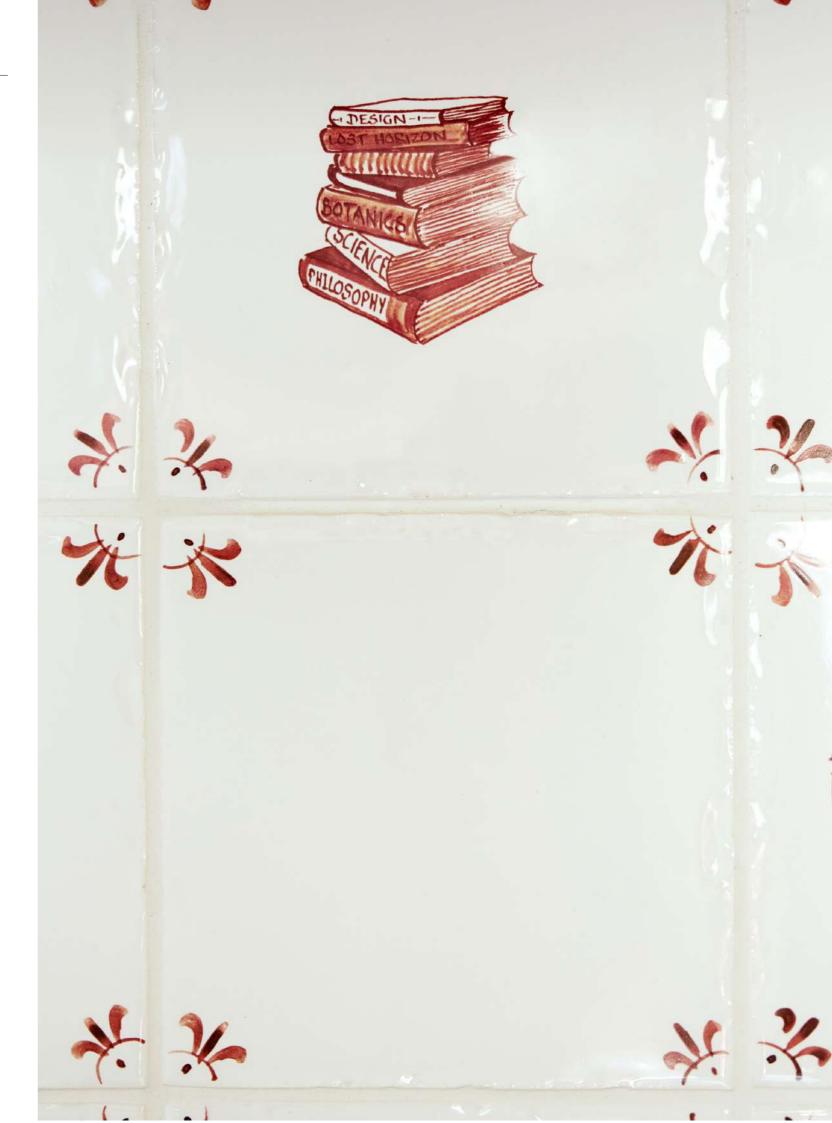

NEEDLE AND THREAD

**NEWSPAPER** 

NOTEBOOK

**RECYCLING** 

STACKED BOOKS

**TEDDY BEAR** 

TRILBY HAT VIOLIN WREATH BABY SLEEPING