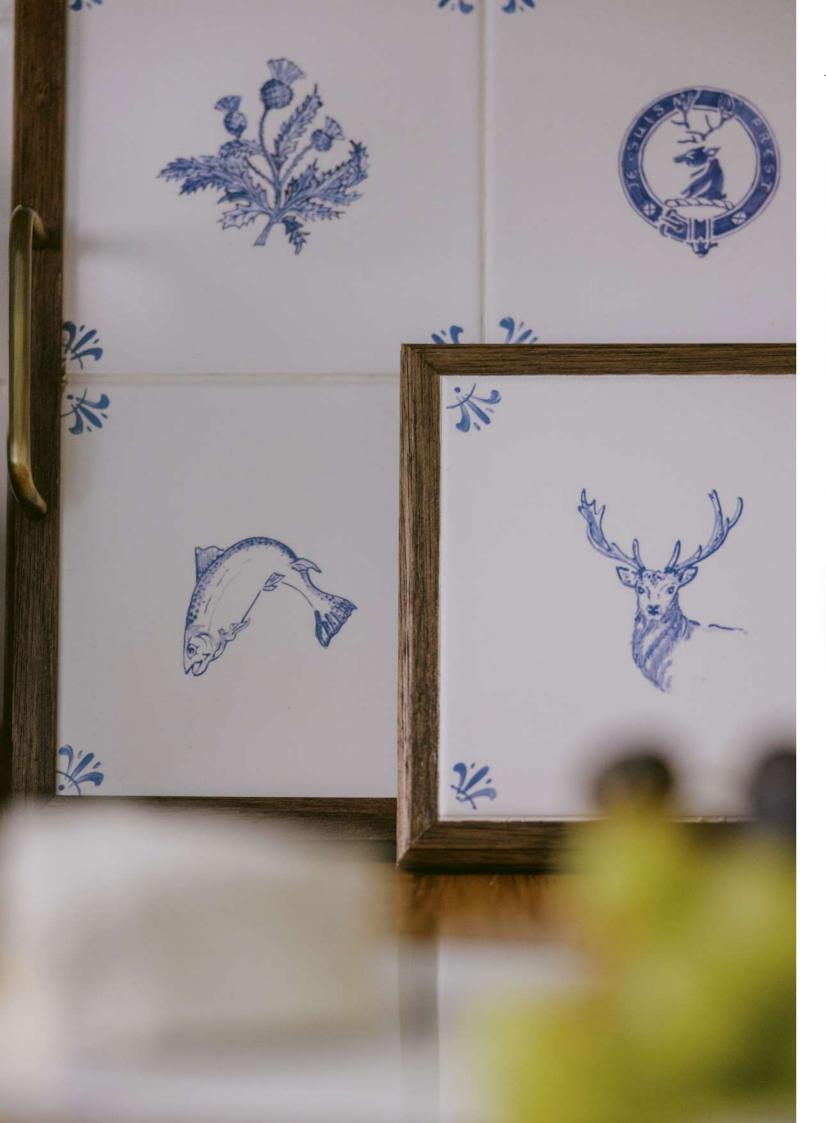

## **SCOTLAND DELFT TILES**

From shy mice to leaping salmon, this collection of Delfts capture the beauty of the animal kingdom.

FRASER CLAN CREST

STAG

THE PRIORY

THISTLES

WHISKY DECANTER