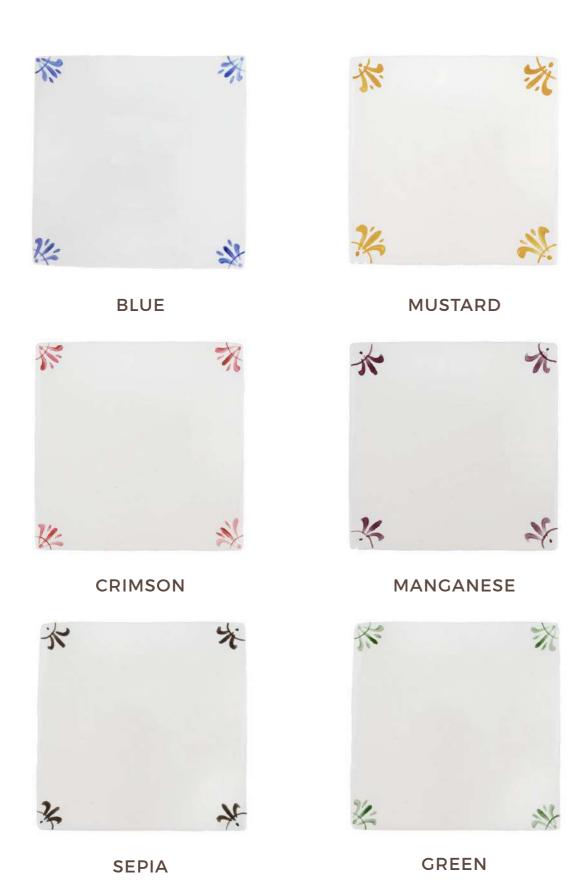

## **DELFT TILES - CORNERS ONLY**

Designed by Petra to be mixed and matched alongside our illustrated Delft Tiles or by themselves. All tiles in this catalogue are available in Blue, Green, Crimson, Mustard, Manganese and Sepia.