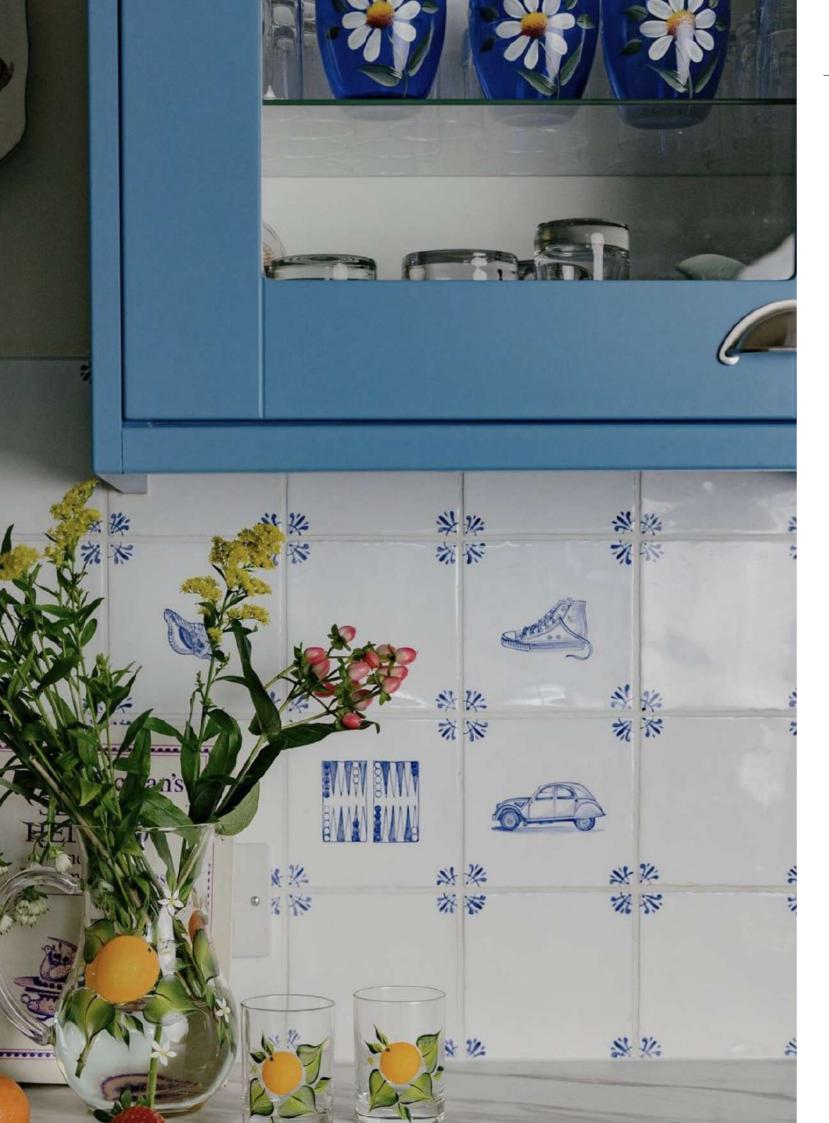

## **GAMES DELFT TILES**

For those who love to play games.

BACKGAMMON

DICE

DOMINOES

ROULETTE

**ROYAL FLUSH** 

SUDOUKU

## **RETRO DELFT TILES**

Get your retro kicks with disco balls, cowboy boots and the iconic converse trainer.

CAR

CAMERA

CASSETTE

CONVERSE

**COWBOY BOOTS** 

**DISCO BALL** 

#### LAYOUT IDEAS

Think kitchens, bathrooms, showers, laundry and boot room, guest WC, around the fireplace, door frame or splash back. Make sure you take structural pieces that can't be moved into consideration ie. the stove, sink…etc.

We suggest laying all the tiles out on the floor and playing around with different options to create the pattern you like most.