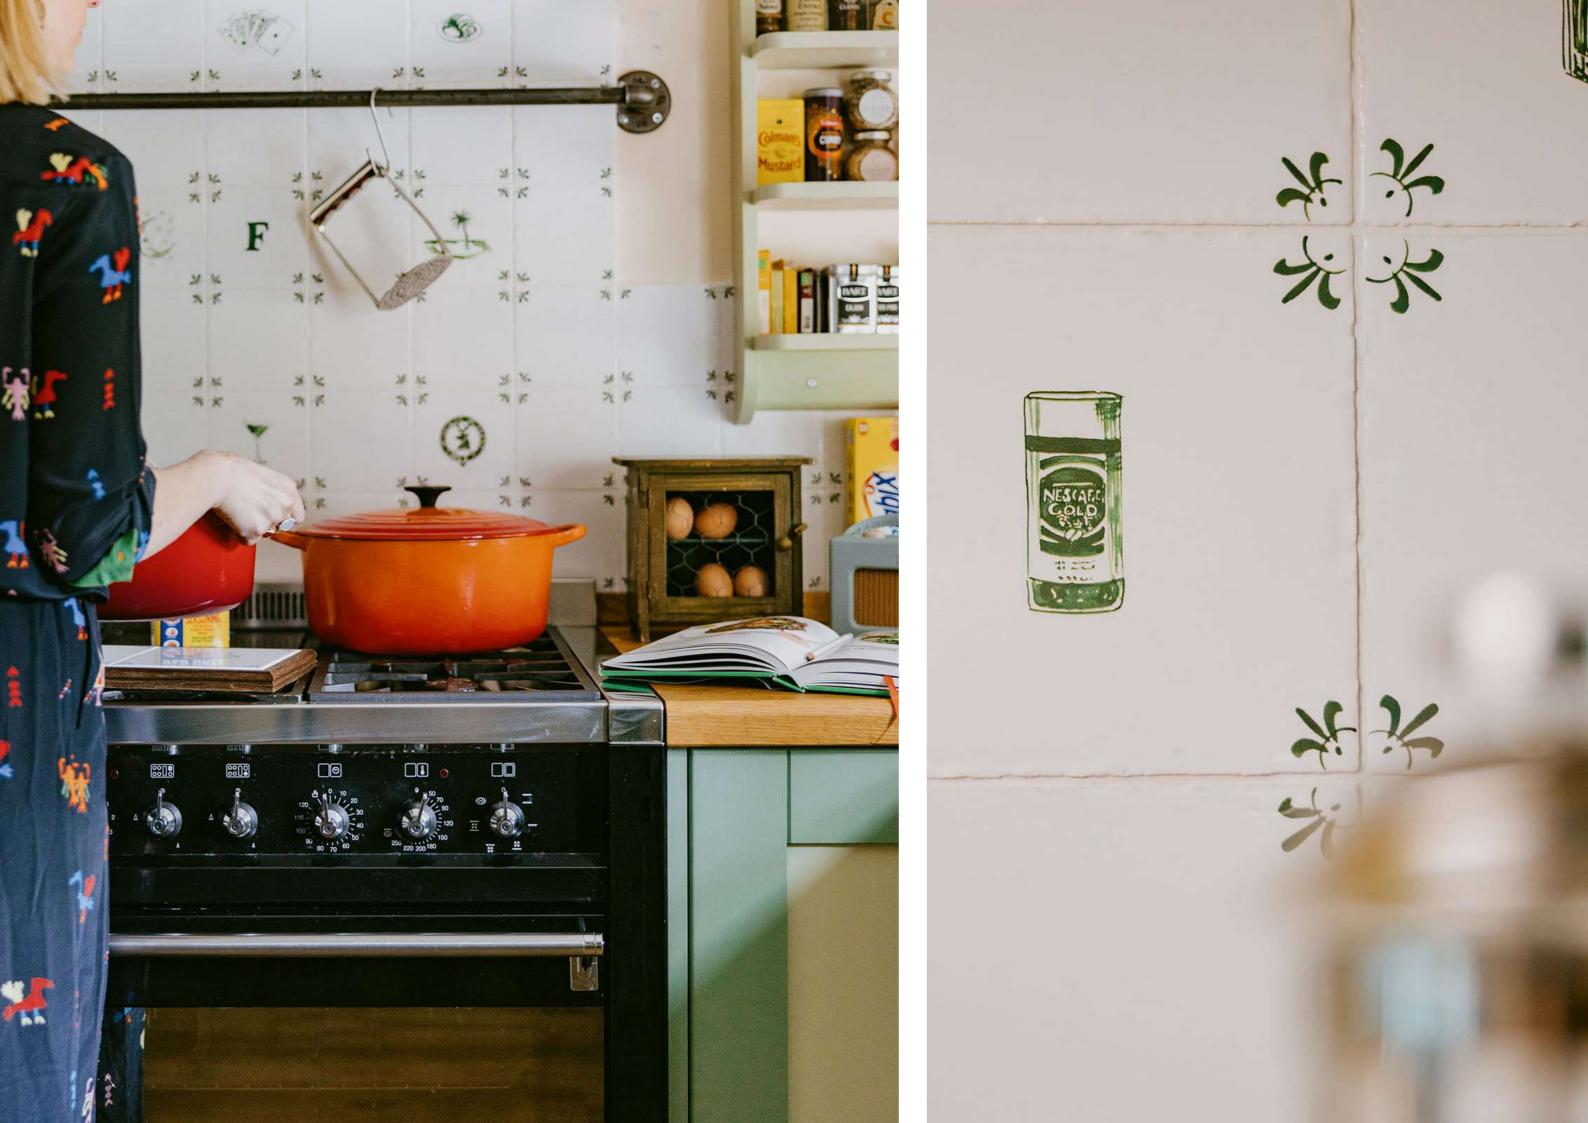

#### LAYOUT IDEAS

Think kitchens, bathrooms, showers, laundry and boot room, guest WC, around the fireplace, door frame or splash back. Make sure you take structural pieces that can't be moved into consideration ie. the stove, sink…etc.

We suggest laying all the tiles out on the floor and playing around with different options to create the pattern you like most.

#### **COMPLETED PROJECTS**

You can also follow Petra on instagram to see more tiles. www.petrapalumbo.com
Instagram @petra\_palumbo

Scan the QR code to see our Delft tiles and completed projects on our website