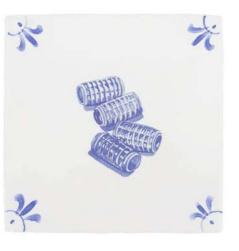

**BROADWAY** 

**BURGERS** 

CADILLAC

**CHRYSLER BUILDING** 

COWBOYS

DINER













**DRIVE-IN MOVIE** 

**EMPIRE STATE BUILDING** 

**FRIES** 

**GOLDEN GATE** 

HOLLYWOOD

HOT DOG

## **AMERICAN NOSTALGIA DELFT TILES**













JUKE BOX

LAS VEGAS

MILK SHAKE

MOTEL

MOTORBIKE

MOUNT RUSHMORE













**ORANGES** 

**PALM TREES** 

PICK-UP

PIE

POP CORN

**PUMPKINS** 













RODEO ROUTE 66

SCHOOL BUS

SUNSET BLVD

SURFER

TAXI



## **ANIMAL DELFT TILES**

From shy mice to leaping salmon, this collection of Delfts capture the beauty of the animal kingdom.





LABRADORE









## **BATHROOM DELFT TILES**

Elevate your bathroom with our witty bathroom themed Delft tiles.







BATHTUB

CANDLE

COCONUT OIL







COMB

**DRESSING GOWN** 

**DRY BRUSH** 







HAIR CURLERS

HAIR DRYER

HAIRBRUSH

## **BATHROOM DELFT TILES**













RAZOR

RUBBER DUCK

SHAMPOO AND CONDITIONER

LOOFAH

NAIL SCRUB

PUMICE STONE













TOOTHBRUSH

TOOTHPASTE

TOY BOAT

SHAVING FOAM BRUSH

SHOWER CAP

STACKED TOWELS



**TWEEZERS** 

## **BOOT ROOM DELFT TILES**

Add some charm and character to your boot room with our tongue-in-cheek Delft tiles.













BACKPACK

BARBOUR JACKET

BEANIE HAT

EAR MUFFS

FISHING NET

FISHING ROD













FLASK

FLAT CAP

LABRADOR

PICNIC BASKET

SCARF

**SUN HAT** 











WALKING BOOTS

WELLIES

### **BRITISH SEASIDE DELFT TILES**

#### How very British...













FISH & CHIPS

SUNSCREEN

SUNGLASSES

BEACH HUTS

**BAD TAN LINES** 

SUN LOUNGER & PARASOL













SEAGULL

OYSTER

**BUCKET & SPADE**