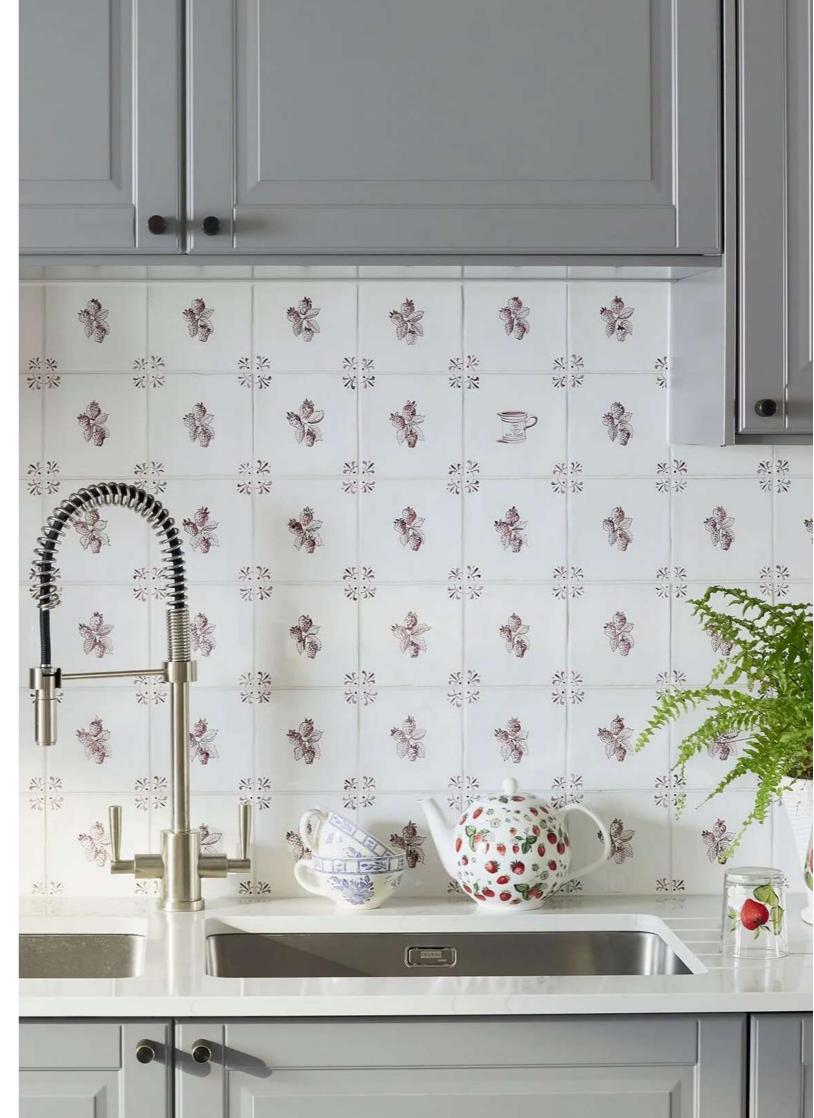

## **FOOD & DRINK DELFT TILES**

For wine lovers and cocktail kings, or anyone who enjoys the process of cooking and hosting.

BACON

BAKED POTATO

CHEESE

**CINNAMON ROLL** 

**CORK SCREW** 

**CROISSANT** 

ICE CREAM

LEMON

LET'S CELEBRATE

MARTINI

**NESCAFE** 

RED WINE LOVERS TEA TIME

IMF

WAFFLES

WILD STRAWBERRIES

#### LAYOUT IDEAS

Think kitchens, bathrooms, showers, laundry and boot room, guest WC, around the fireplace, door frame or splash back. Make sure you take structural pieces that can't be moved into consideration ie. the stove, sink…etc.

We suggest laying all the tiles out on the floor and playing around with different options to create the pattern you like most.