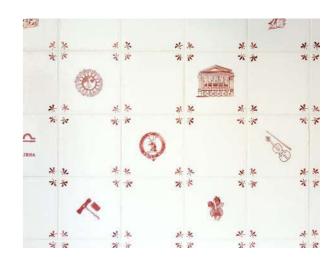

## **SCOTLAND DELFT TILES**

From shy mice to leaping salmon, this collection of Delfts capture the beauty of the animal kingdom.

FRASER CLAN CREST

STAG

THE PRIORY

THISTLES

WHISKY DECANTER