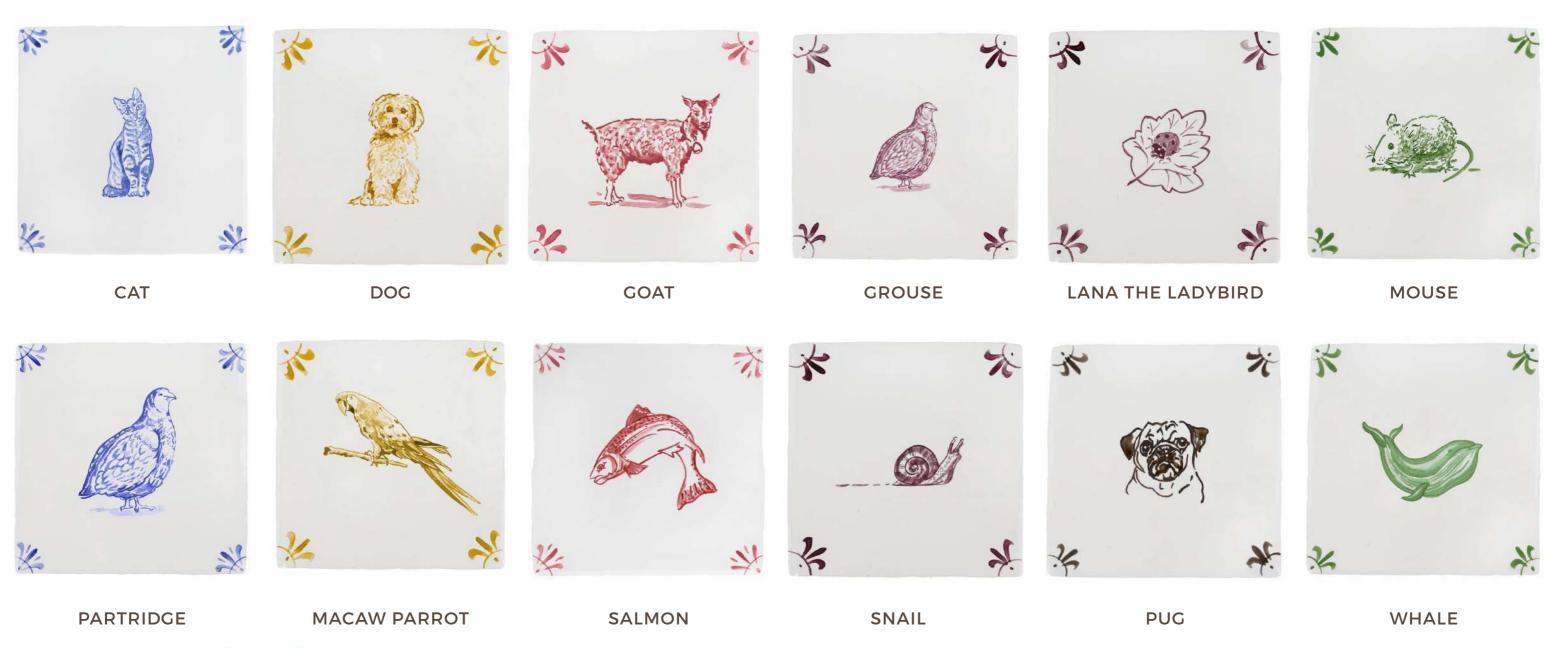

## **ANIMAL DELFT TILES**

From shy mice to leaping salmon, this collection of Delfts capture the beauty of the animal kingdom.

LABRADORE