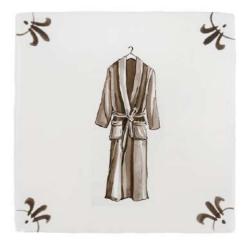

## **BATHROOM DELFT TILES**

Elevate your bathroom with our witty bathroom themed Delft tiles.

BATHTUB

CANDLE

COCONUT OIL

COMB

**DRESSING GOWN** 

**DRY BRUSH** 