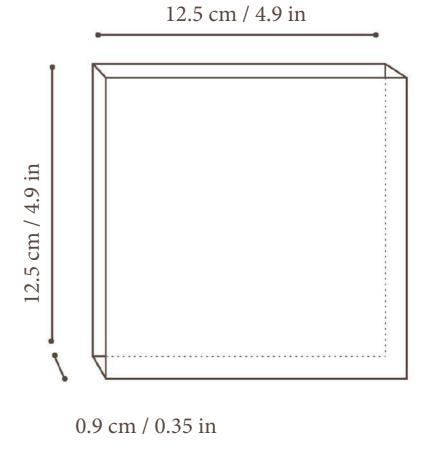

| COUNTRY OF ORIGIN    | UK                                                                                                         |
|----------------------|------------------------------------------------------------------------------------------------------------|
| SUITABILITY          | WALLS: Kitchen, Bathroom, Inside cabinets, Fire Surrounds,<br>Inside Hearth only with a Wood Burning Stove |
| TILE SIZE            | 12.5cm x 12.5cm / 4.9in x 4.9in                                                                            |
| TILE THICKNESS       | 0.9cm / 0.35in                                                                                             |
| TILE WEIGHT          | 20 grams                                                                                                   |
| TILE FINISH          | Glazed                                                                                                     |
| TILE MATERIAL        | Ceramic                                                                                                    |
| TILE QUANTITY PER m2 | 64                                                                                                         |
| SAMPLE SIZE          | l x Full Tile                                                                                              |
| COLOURS AVAILABLE    | Blue Green Crimson Mustard Manganese Sepia                                                                 |