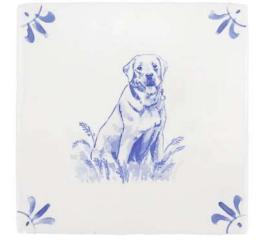

## **ANIMAL DELFT TILES**

From shy mice to leaping salmon, this collection of Delfts capture the beauty of the animal kingdom.

LABRADORE