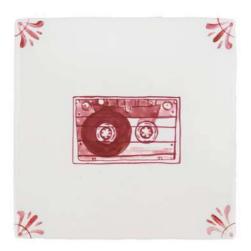

## **RETRO DELFT TILES**

Get your retro kicks with disco balls, cowboy boots and the iconic converse trainer.

CAR

CAMERA

CASSETTE

CONVERSE

**COWBOY BOOTS** 

**DISCO BALL** 