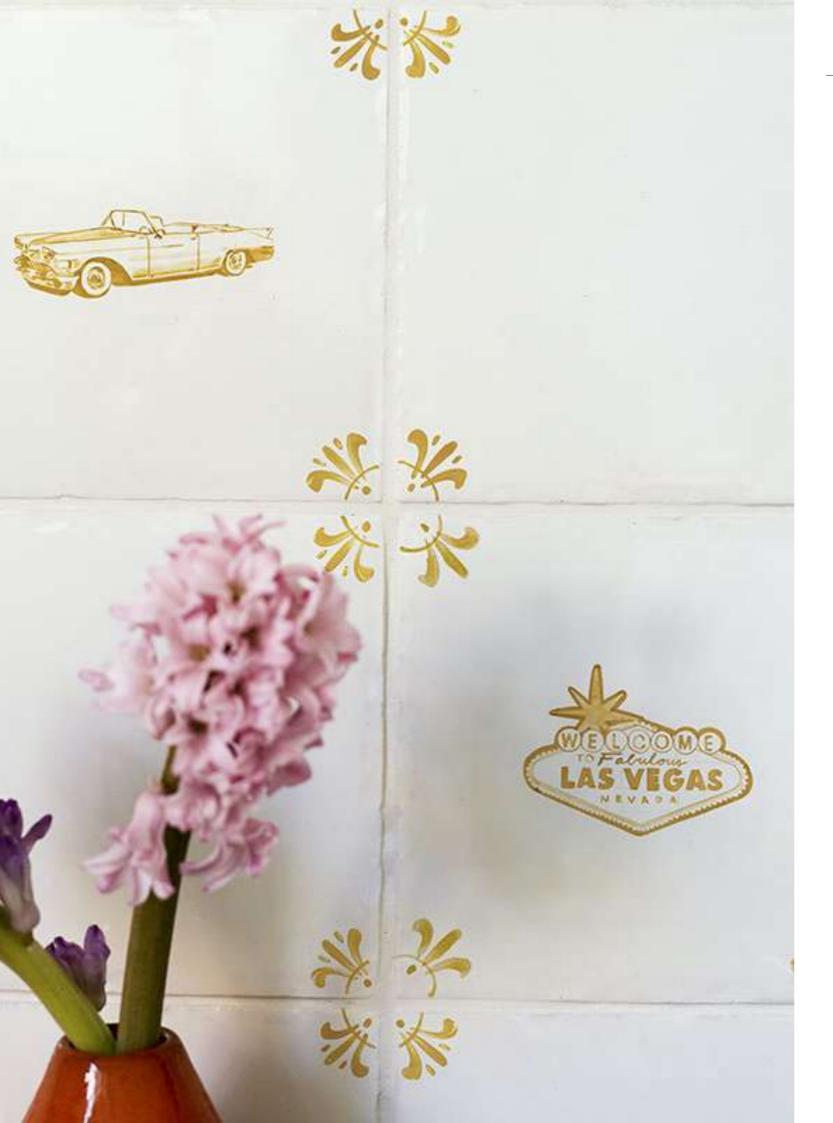

## **AMERICAN NOSTALGIA DELFT TILES**

Each Delft tile has a different illustration that allows you to tell your own story. From Mount Rushmore to the iconic NY yellow cab, this collection celebrates American Nostalgia. We offer our tiles in Blue, Green, Crimson, Mustard, Manganese and Sepia.

Our timeless Delfts are designed by Petra and decorated in the UK.

BLUE

MUSTARD

CRIMSON

**MANGANESE** 

SEPIA

GREEN

## **AMERICAN NOSTALGIA DELFT TILES**

JUKE BOX

LAS VEGAS

MILK SHAKE

MOTEL

MOTORBIKE

MOUNT RUSHMORE

**ORANGES** 