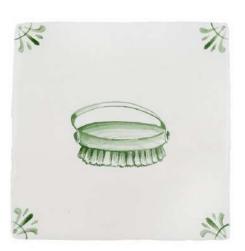

## **BATHROOM DELFT TILES**

Elevate your bathroom with our witty bathroom themed Delft tiles.

BATHTUB

CANDLE

COCONUT OIL

COMB

**DRESSING GOWN** 

**DRY BRUSH** 