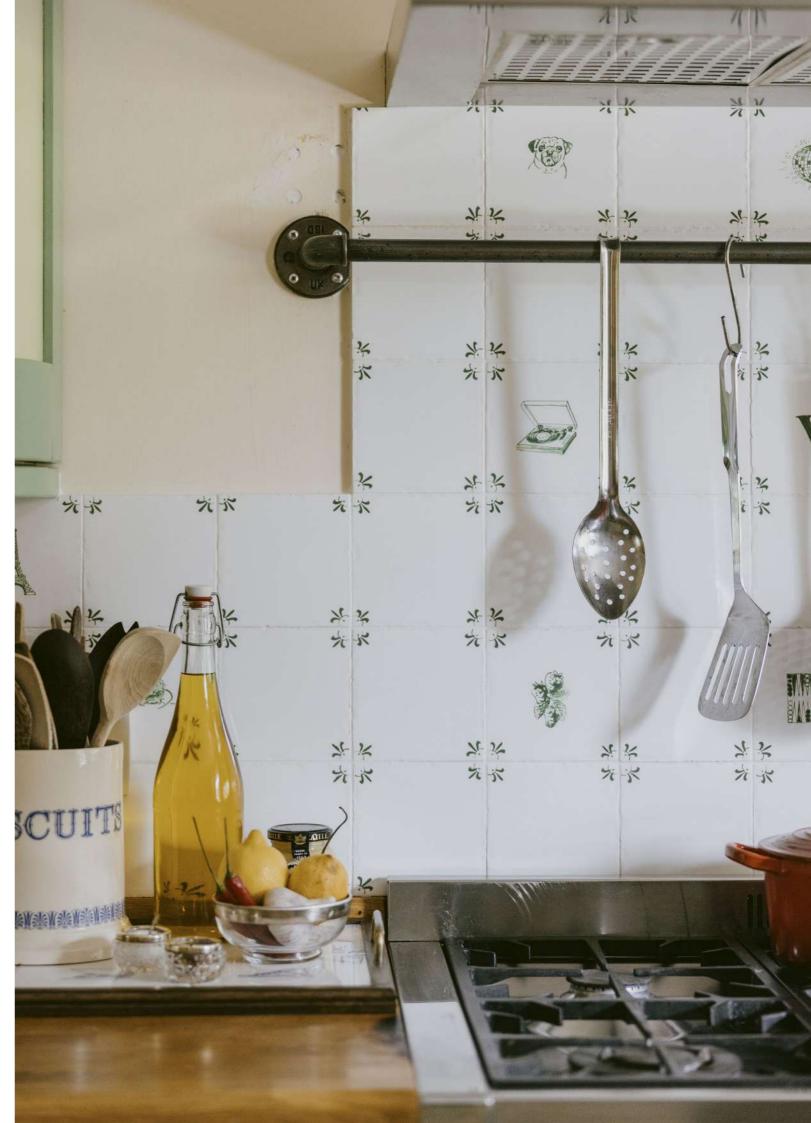

## **ANIMAL DELFT TILES**

From shy mice to leaping salmon, this collection of Delfts capture the beauty of the animal kingdom.

LABRADORE

#### LAYOUT IDEAS

Think kitchens, bathrooms, showers, laundry and boot room, guest WC, around the fireplace, door frame or splash back. Make sure you take structural pieces that can't be moved into consideration ie. the stove, sink…etc.

We suggest laying all the tiles out on the floor and playing around with different options to create the pattern you like most.