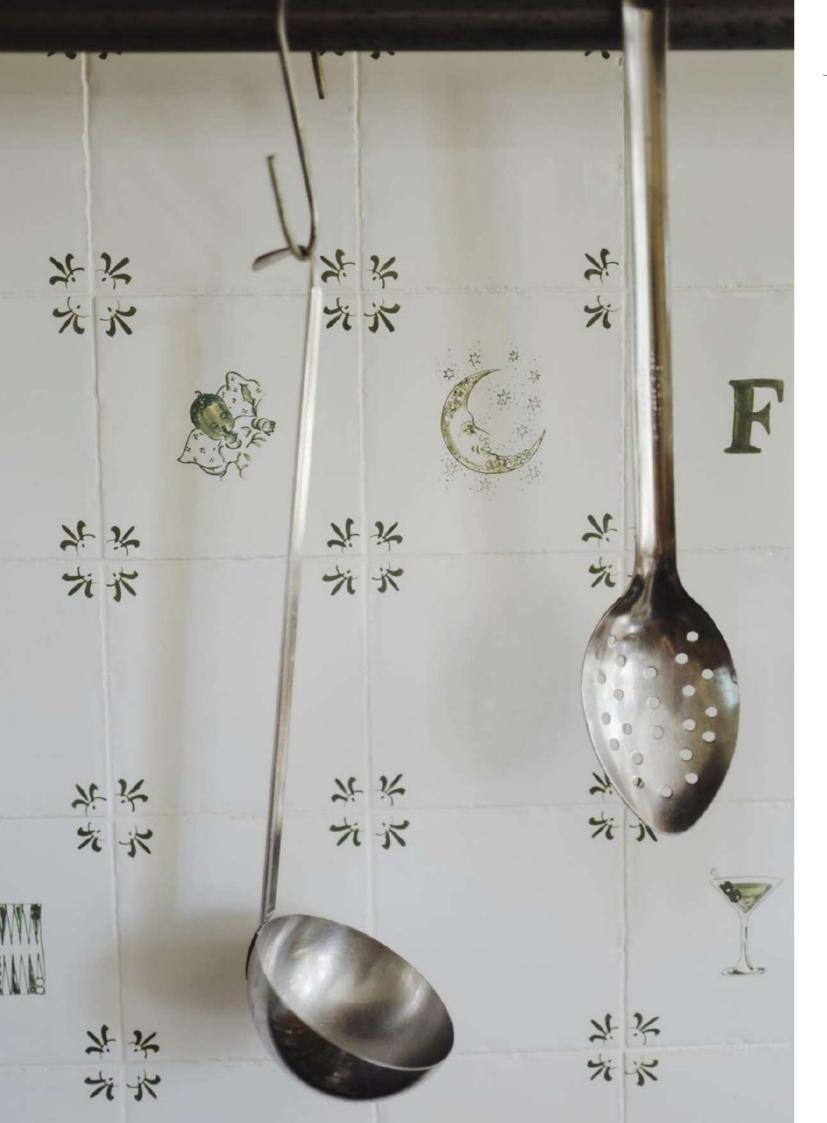

rd, Manganese and Sepia.

Our timeless Delfts are designed by Petra and decorated by hand in the UK.







BLUE

**MUSTARD** 

CRIMSON







MANGANESE

SEPIA

GREEN

#### **AMERICA NOSTALGIA TILES**













AMERICAN FLAG

AUTOSTOP

BASEBALL

BEAR

**BEERS** 

**BELLS** 













BROADWAY

**BURGERS** 

CADILLAC

**CHRYSLER BUILDING** 

COWBOYS

DINER













**DRIVE-IN MOVIE** 

**EMPIRE STATE BUILDING** 

FRIES

**GOLDEN GATE** 

HOLLYWOOD

HOT DOG

#### **AMERICA NOSTALGIA DELFT TILES**













JUKE BOX

LAS VEGAS

MILK SHAKE

MOTEL

MOTORBIKE

MOUNT RUSHMORE













**ORANGES** 

**PALM TREES** 

PICK-UP

PIE

POP CORN

**PUMPKINS** 













RODEO ROUTE 66

SCHOOL BUS

SUNSET BLVD

**SURFER** 

TAXI

## **ANIMAL DELFT TILES**









LABRADORE STAG BEAR



## **BATHROOM DELFT TILES**







BATHTUB

CANDLE

COCONUT OIL







СОМВ

DRESSING GOWN

DRY BRUSH







HAIR CURLERS

HAIR DRYER

HAIRBRUSH

#### **BATHROOM DELFT TILES**













RAZOR

RUBBER DUCK

SHAMPOO AND CONDITIONER

LOOFAH

NAIL SCRUB

**PUMICE STONE** 













TOOTHBRUSH

TOOTHPASTE

**TOY BOAT** 

SHAVING FOAM BRUSH

SHOWER CAP

STACKED TOWELS



**TWEEZERS** 

#### **BOOTROOM DELFT TILES**













BACKPACK

**BARBOUR JACKET** 

**BEANIE HAT** 

**EAR MUFFS** 

FISHING NET

FISHING ROD













**FLASK** 

FLAT CAP

LABRADOR

PICNIC BASKET

SCARF

**SUN HAT** 









**WALKING BOOTS** 

WELLIES

THUMB STICK

**UMBRELLA** 

#### **FOOD & DRINK DELFT TILES**













APPLE

BACON

BAKED POTATO

CHEESE

**CINNAMON BUN** 

**CINNAMON ROLL**