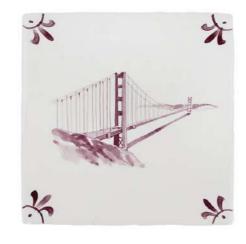

by Petra and decorated by hand in the UK.







BLUE

**MUSTARD** 

CRIMSON







MANGANESE SEPIA GREEN





## **NUMBER DELFT TILES**





















#### **AMERICA NOSTALGIA DELFT TILES**

Each Delft tile has a different illustration that allows you to tell your own story.

From Mount Rushmore to the iconic NY yellow cab, this collection celebrates American Nostalgia. We offer our tiles in Blue, Green, Crimson, Mustard, Manganese and Sepia.

Our timeless Delfts are designed by Petra and decorated by hand in the UK.







BLUE

**MUSTARD** 

CRIMSON







MANGANESE

SEPIA

GREEN

#### **AMERICA NOSTALGIA TILES**













AMERICAN FLAG

AUTOSTOP

BASEBALL

BEAR

**BEERS** 

**BELLS** 













BROADWAY

**BURGERS** 

CADILLAC

**CHRYSLER BUILDING** 

COWBOYS

DINER













**DRIVE-IN MOVIE** 

**EMPIRE STATE BUILDING** 

FRIES

**GOLDEN GATE** 

HOLLYWOOD

HOT DOG

#### **AMERICA NOSTALGIA DELFT TILES**













JUKE BOX

LAS VEGAS

MILK SHAKE

MOTEL

MOTORBIKE

MOUNT RUSHMORE













**ORANGES** 

**PALM TREES** 

PICK-UP

PIE

POP CORN

**PUMPKINS** 













RODEO ROUTE 66

SCHOOL BUS

SUNSET BLVD

**SURFER** 

TAXI

## **ANIMAL DELFT TILES**









LABRADORE STAG BEAR



## **BATHROOM DELFT TILES**







BATHTUB

CANDLE

COCONUT OIL







СОМВ

DRESSING GOWN

DRY BRUSH







HAIR CURLERS

HAIR DRYER

HAIRBRUSH

#### **BATHROOM DELFT TILES**













RAZOR

RUBBER DUCK

SHAMPOO AND CONDITIONER

LOOFAH

NAIL SCRUB

**PUMICE STONE** 













TOOTHBRUSH

TOOTHPASTE

**TOY BOAT** 

SHAVING FOAM BRUSH

SHOWER CAP

STACKED TOWEL