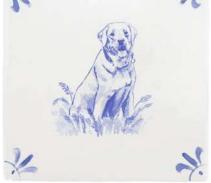

Blue, Green, Crimson, Mustard, Manganese and Sepia.

Our timeless Delfts are designed by Petra and decorated by hand in the UK.







BLUE

**MUSTARD** 

CRIMSON







MANGANESE

SEPIA

GREEN

#### **AMERICA NOSTALGIA TILES**













AMERICAN FLAG

AUTOSTOP

BASEBALL

BEAR

**BEERS** 

**BELLS** 













BROADWAY

**BURGERS** 

CADILLAC

**CHRYSLER BUILDING** 

COWBOYS

DINER













**DRIVE-IN MOVIE** 

**EMPIRE STATE BUILDING** 

FRIES

**GOLDEN GATE** 

HOLLYWOOD

HOT DOG

#### **AMERICA NOSTALGIA DELFT TILES**













JUKE BOX

LAS VEGAS

MILK SHAKE

MOTEL

MOTORBIKE

MOUNT RUSHMORE













**ORANGES** 

**PALM TREES** 

PICK-UP

PIE

POP CORN

**PUMPKINS** 













RODEO ROUTE 66

SCHOOL BUS

SUNSET BLVD

**SURFER** 

TAXI

## **ANIMAL DELFT TILES**









LABRADORE STAG BEAR



## **BATHROOM DELFT TILES**







BATHTUB

CANDLE

COCONUT OIL







СОМВ

DRESSING GOWN

DRY BRUSH







HAIR CURLERS

HAIR DRYER

HAIRBRUSH

#### **BATHROOM DELFT TILES**













RAZOR

RUBBER DUCK

SHAMPOO AND CONDITIONER

LOOFAH

NAIL SCRUB

**PUMICE STONE** 













TOOTHBRUSH

TOOTHPASTE

**TOY BOAT** 

SHAVING FOAM BRUSH

SHOWER CAP

STACKED TOWELS



**TWEEZERS** 

#### **BOOTROOM DELFT TILES**













BACKPACK

**BARBOUR JACKET** 

**BEANIE HAT** 

**EAR MUFFS** 

FISHING NET

FISHING ROD













**FLASK** 

FLAT CAP

LABRADOR

PICNIC BASKET

SCARF

**SUN HAT** 









**WALKING BOOTS** 

WELLIES

THUMB STICK

**UMBRELLA** 

#### **FOOD & DRINK DELFT TILES**













APPLE

BACON

BAKED POTATO

CHEESE

**CINNAMON BUN** 

**