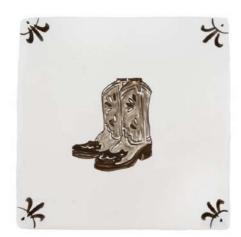

#### **ALPHABET TILES**

Each Delft tile has a different illustration that allows you to tell your own story.

In this modern collection you can choose from animals to food to your favourite things and more. Whether you are looking to use them in your kitchen, around your fireplace or as a splash back you'll be able to mix and match to add a touch of playfulness and nostalgia to your home. We offer all our tiles in Blue, Green, Crimson, Mustard, Manganese and Sepia.