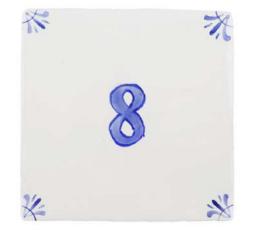

illustrated Delft Tiles or by themselves.

All tiles in this catalogue are available in blue, green, crimson, mustard, manganese and sepia.





#### **ALPHABET TILES**

Each Delft tile has a different illustration that allows you to tell your own story.

In this modern collection you can choose from animals to food to your favourite things and more. Whether you are looking to use them in your kitchen, around your fireplace or as a splash back you'll be able to mix and match to add a touch of playfulness and nostalgia to your home. We offer all our tiles in Blue, Green, Crimson, Mustard, Manganese and Sepia.

Our timeless Delfts are designed by Petra and decorated by hand in the UK.







BLUE

**MUSTARD** 

CRIMSON







MANGANESE SEPIA GREEN





## **NUMBER DELFT TILES**





















#### **AMERICA NOSTALGIA DELFT TILES**

Each Delft tile has a different illustration that allows you to tell your own story.

From Mount Rushmore to the iconic NY yellow cab, this collection celebrates American Nostalgia. We offer our tiles in Blue, Green, Crimson, Mustard, Manganese and Sepia.

Our timeless Delfts are designed by Petra and decorated by hand in the UK.







BLUE

**MUSTARD** 

CRIMSON







MANGANESE

SEPIA

GREEN

#### **AMERICA NOSTALGIA TILES**













AMERICAN FLAG

AUTOSTOP

BASEBALL

BEAR

**BEERS** 

**BELLS** 













BROADWAY

**BURGERS** 

CADILLAC

**CHRYSLER BUILDING** 

COWBOYS

DINER













**DRIVE-IN MOVIE** 

**EMPIRE STATE BUILDING** 

FRIES

**GOLDEN GATE** 

HOLLYWOOD

HOT DOG

#### **AMERICA NOSTALGIA DELFT TILES**