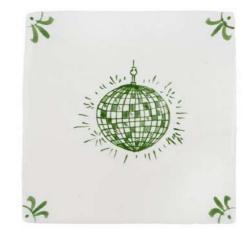

#### **ALPHABET TILES**

Each Delft tile has a different illustration that allows you to tell your own story.

In this modern collection you can choose from animals to food to your favourite things and more. Whether you are looking to use them in your kitchen, around your fireplace or as a splash back you'll be able to mix and match to add a touch of playfulness and nostalgia to your home. We offer all our tiles in Blue, Green, Crimson, Mustard, Manganese and Sepia.