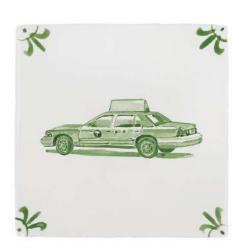

iconic NY yellow cab, this collection celebrates American Nostalgia. We offer our tiles in Blue, Green, Crimson, Mustard, Manganese and Sepia.

Our timeless Delfts are designed by Petra and decorated by hand in the UK.







BLUE

**MUSTARD** 

CRIMSON







MANGANESE

SEPIA

GREEN

#### **AMERICA NOSTALGIA TILES**













AMERICAN FLAG

AUTOSTOP

BASEBALL

BEAR

**BEERS** 

**BELLS** 













BROADWAY

**BURGERS** 

CADILLAC

**CHRYSLER BUILDING** 

COWBOYS

DINER













**DRIVE-IN MOVIE** 

**EMPIRE STATE BUILDING** 

FRIES

**GOLDEN GATE** 

HOLLYWOOD

HOT DOG

#### **AMERICA NOSTALGIA DELFT TILES**













JUKE BOX

LAS VEGAS

MILK SHAKE

MOTEL

MOTORBIKE

MOUNT RUSHMORE













**ORANGES** 

**PALM TREES** 

PICK-UP

PIE

POP CORN

**PUMPKINS** 













RODEO ROUTE 66

SCHOOL BUS

SUNSET BLVD

**SURFER** 

TAXI

## **ANIMAL DELFT TILES**









LABRADORE STAG BEAR



## **BATHROOM DELFT TILES**







BATHTUB

CANDLE

COCONUT OIL







СОМВ

DRESSING GOWN

DRY BRUSH







HAIR CURLERS

HAIR DRYER

HAIRBRUSH

#### **BATHROOM DELFT TILES**













RAZOR

RUBBER DUCK

SHAMPOO AND CONDITIONER

LOOFAH

NAIL SCRUB

**PUMICE STONE** 













TOOTHBRUSH

TOOTHPASTE

**TOY BOAT** 

SHAVING FOAM BRUSH

SHOWER CAP

STACKED TOWELS



**TWEEZERS** 

#### **BOOTROOM DELFT TILES**













BACKPACK

**BARBOUR JACKET** 

**BEANIE HAT** 

**EAR MUFFS** 

FISHING NET

FISHING ROD













**FLASK** 

FLAT CAP

LABRADOR

PICNIC BASKET

SCARF

**SUN HAT** 









**WALKING BOOTS** 

WELLIES

THUMB STICK

**UMBRELLA** 

#### **FOOD &