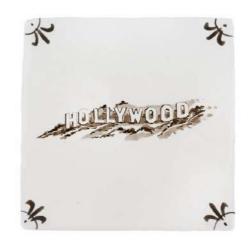

Petra and decorated by hand in the UK.







BLUE

**MUSTARD** 

CRIMSON







MANGANESE SEPIA GREEN





## **NUMBER DELFT TILES**





















#### **AMERICA NOSTALGIA DELFT TILES**

Each Delft tile has a different illustration that allows you to tell your own story.

From Mount Rushmore to the iconic NY yellow cab, this collection celebrates American Nostalgia. We offer our tiles in Blue, Green, Crimson, Mustard, Manganese and Sepia.

Our timeless Delfts are designed by Petra and decorated by hand in the UK.







BLUE

**MUSTARD** 

CRIMSON







MANGANESE

SEPIA

GREEN

#### **AMERICA NOSTALGIA TILES**













AMERICAN FLAG

AUTOSTOP

BASEBALL

BEAR

**BEERS** 

**BELLS** 













BROADWAY

**BURGERS** 

CADILLAC

**CHRYSLER BUILDING** 

COWBOYS

DINER













**DRIVE-IN MOVIE** 

**EMPIRE STATE BUILDING** 

FRIES

**GOLDEN GATE** 

HOLLYWOOD

HOT DOG

#### **AMERICA NOSTALGIA DELFT TILES**













JUKE BOX

LAS VEGAS

MILK SHAKE

MOTEL

MOTORBIKE

MOUNT RUSHMORE













**ORANGES** 

**PALM TREES** 

PICK-UP

PIE

POP CORN

**PUMPKINS** 













RODEO ROUTE 66

SCHOOL BUS

SUNSET BLVD

**SURFER** 

TAXI

## **ANIMAL DELFT TILES**









LABRADORE STAG BEAR



## **BATHROOM DELFT TILES**







BATHTUB

CANDLE

COCONUT OIL







СОМВ

DRESSING GOWN

DRY BRUSH







HAIR CURLERS

HAIR DRYER

HAIRBRUSH

#### **BATHROOM DELFT TILES**













RAZOR

RUBBER DUCK

SHAMPOO AND CONDITIONER

LOOFAH

NAIL SCRUB

**PUMICE STONE** 













TOOTHBRUSH

TOOTHPASTE

**TOY BOAT** 

SHAVING FOAM BRUSH

SHOWER CAP

STACKED TOWELS