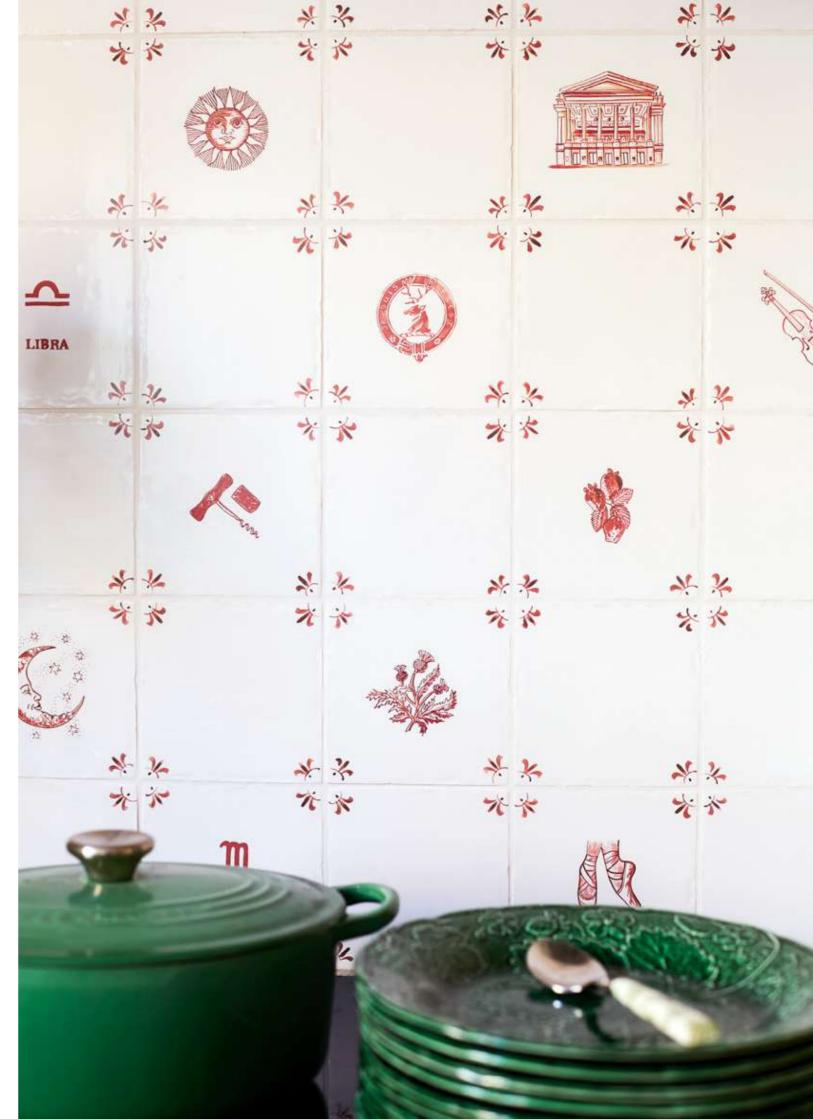

## **SCOTLAND DELFT TILES**

FRASER CLAN CREST

STAG

THE PRIORY

THISTLES

WHISKY DECANTER

## **ZODIAC DELFT TILES**

SCORPIO

**TAURUS** 

VIRGO

**SAGITTARIUS** 

LIBRA

**PISCES** 

#### TRAVEL DELFT TILES

DESSERT ISLAND

**EVIL EYES** 

GLOBE

LA TOUR EIFFEL

LEBANESE FLAG

MAP OF ITALY

POST BOX

**ROYAL OPERA HOUSE** 

**RUSSIAN DOLLS** 

SHELL

STATUE OF LIBERTY

**TELEPHONE BOX** 

**UNION JACK** 

#### **FOOD & DRINK DELFT TILES**

APPLE

BACON

BAKED POTATO

CHEESE

**CINNAMON BUN** 

**CINNAMON ROLL** 

CORK SCREW

CROISSANT

**ICE CREAM** 

**LEMON** 

LET'S CELEBRATE

**MARTINI** 

**NESCAFE** 

**RED WINE LOVERS** 

SHAMPOO AND CONDITIONER

## **SPORTS DELFT TILES**

AMERICAN FOOTBALLER

BALLERINA

CRICKETER

FOOTBALLER

GOLFER

RUGBY

SKIER