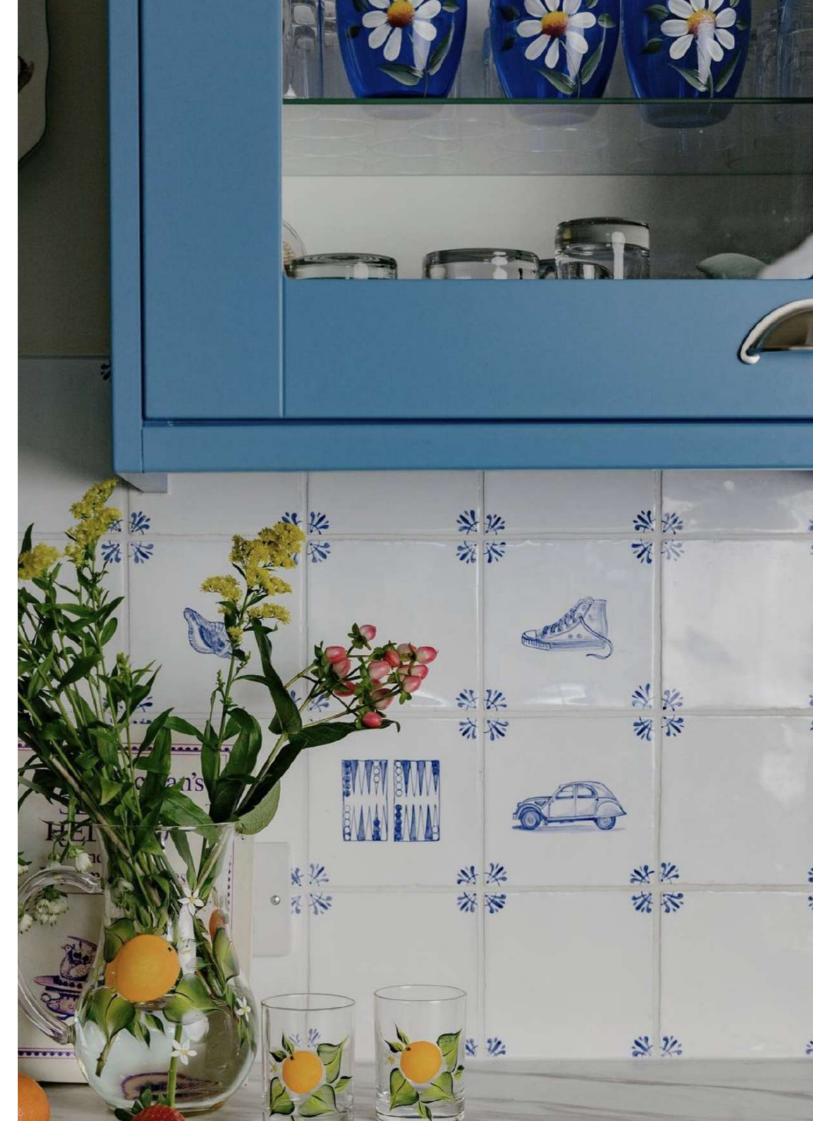

#### **ALPHABET TILES**

Each Delft tile has a different illustration that allows you to tell your own story.

In this modern collection you can choose from animals to food to your favourite things and more. Whether you are looking to use them in your kitchen, around your fireplace or as a splash back you'll be able to mix and match to add a touch of playfulness and nostalgia to your home. We offer all our tiles in Blue, Green, Crimson, Mustard, Manganese and Sepia.