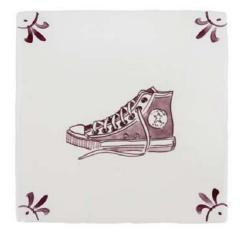

#### **ALPHABET TILES**

Each Delft tile has a different illustration that allows you to tell your own story.

In this modern collection you can choose from animals to food to your favourite things and more. Whether you are looking to use them in your kitchen, around your fireplace or as a splash back you'll be able to mix and match to add a touch of playfulness and nostalgia to your home. We offer all our tiles in Blue, Green, Crimson, Mustard, Manganese and Sepia.