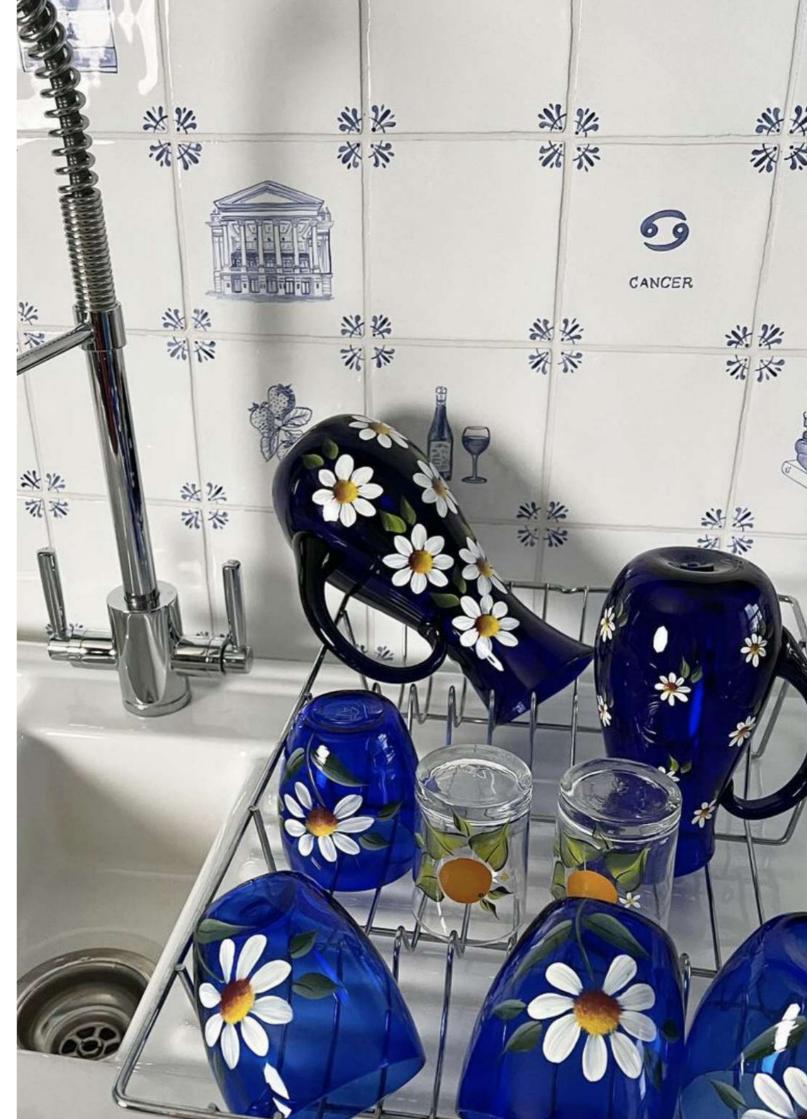

## **ZODIAC DELFT TILES**

SCORPIO

**TAURUS** 

VIRGO

**SAGITTARIUS** 

LIBRA

**PISCES** 