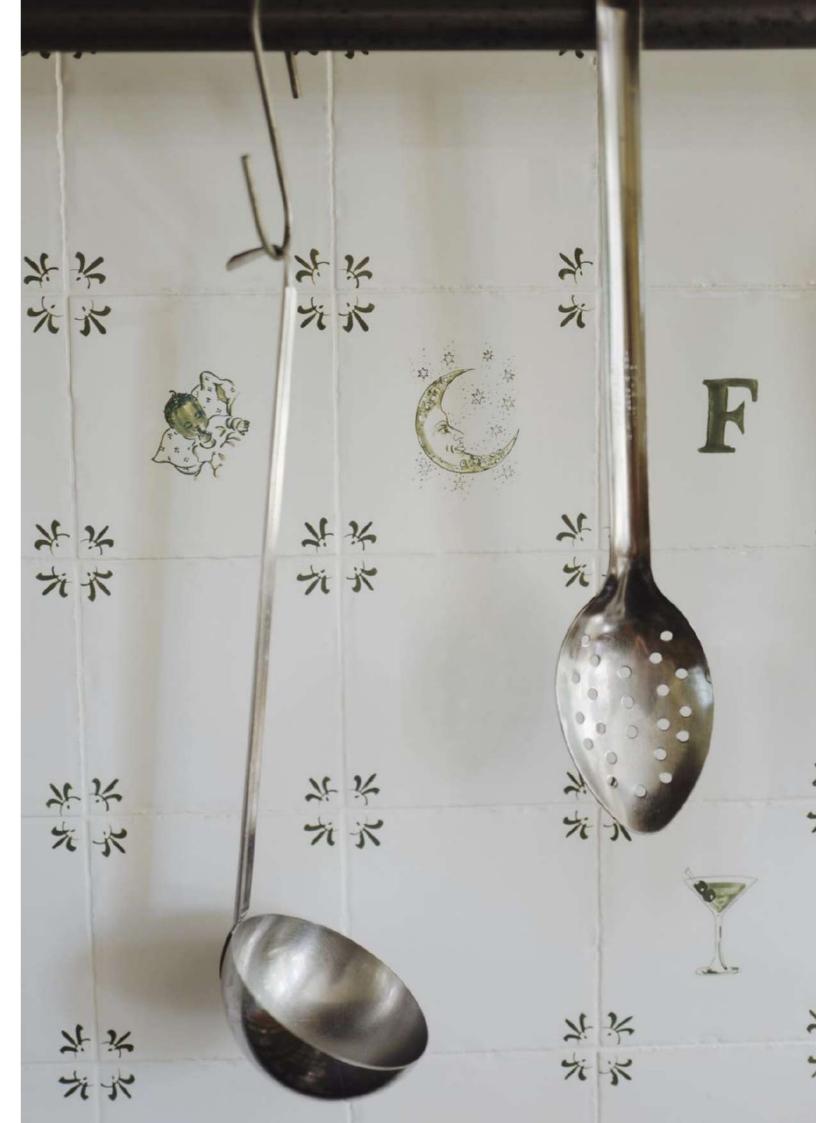

# **SPACE DELFT TILES**

BIG DIPPER

HOT AIR BALLOON

LIFT OFF

MOON

SATURN

SUN

TELESCOPE