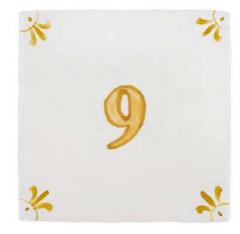

lustrated Delft Tiles or by themselves.

All tiles in this catalogue are available in blue, green, crimson, mustard, manganese and sepia.





#### **ALPHABET TILES**

Each Delft tile has a different illustration that allows you to tell your own story.

In this modern collection you can choose from animals to food to your favourite things and more. Whether you are looking to use them in your kitchen, around your fireplace or as a splash back you'll be able to mix and match to add a touch of playfulness and nostalgia to your home. We offer all our tiles in Blue, Green, Crimson, Mustard, Manganese and Sepia.

Our timeless Delfts are designed by Petra and decorated by hand in the UK.







BLUE

**MUSTARD** 

CRIMSON







MANGANESE SEPIA GREEN





## **NUMBER DELFT TILES**





















#### **AMERICA NOSTALGIA DELFT TILES**

Each Delft tile has a different illustration that allows you to tell your own story.

From Mount Rushmore to the iconic NY yellow cab, this collection celebrates American Nostalgia. We offer our tiles in Blue, Green, Crimson, Mustard, Manganese and Sepia.

Our timeless Delfts are designed by Petra and decorated by hand in the UK.







BLUE

**MUSTARD** 

CRIMSON







MANGANESE

SEPIA

GREEN

#### **AMERICA NOSTALGIA TILES**













AMERICAN FLAG

AUTOSTOP

BASEBALL

BEAR

**BEERS** 

**BELLS** 













BROADWAY

**BURGERS** 

CADILLAC

**CHRYSLER BUILDING** 

COWBOYS

DINER













**DRIVE-IN MOVIE** 

**EMPIRE STATE BUILDING** 

FRIES

**GOLDEN GATE** 

HOLLYWOOD

HOT DOG

#### **AMERICA NOSTALGIA DELFT TILES**