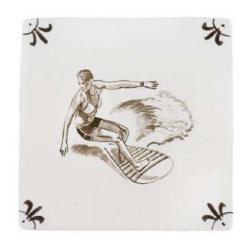

e iconic NY yellow cab, this collection celebrates American Nostalgia. We offer our tiles in Blue, Green, Crimson, Mustard, Manganese and Sepia.

Our timeless Delfts are designed by Petra and decorated by hand in the UK.







BLUE

**MUSTARD** 

CRIMSON







MANGANESE

SEPIA

GREEN

#### **AMERICA NOSTALGIA TILES**













AMERICAN FLAG

AUTOSTOP

BASEBALL

BEAR

**BEERS** 

**BELLS** 













BROADWAY

**BURGERS** 

CADILLAC

**CHRYSLER BUILDING** 

COWBOYS

DINER













**DRIVE-IN MOVIE** 

**EMPIRE STATE BUILDING** 

FRIES

**GOLDEN GATE** 

HOLLYWOOD

HOT DOG

#### **AMERICA NOSTALGIA DELFT TILES**













JUKE BOX

LAS VEGAS

MILK SHAKE

MOTEL

MOTORBIKE

MOUNT RUSHMORE













**ORANGES** 

**PALM TREES** 

PICK-UP

PIE

POP CORN

**PUMPKINS** 













RODEO ROUTE 66

SCHOOL BUS

SUNSET BLVD

**SURFER** 

TAXI

## **ANIMAL DELFT TILES**









LABRADORE STAG BEAR



## **BATHROOM DELFT TILES**







BATHTUB

CANDLE

COCONUT OIL







СОМВ

DRESSING GOWN

DRY BRUSH







HAIR CURLERS

HAIR DRYER

HAIRBRUSH

#### **BATHROOM DELFT TILES**













RAZOR

RUBBER DUCK

SHAMPOO AND CONDITIONER

LOOFAH

NAIL SCRUB

**PUMICE STONE** 













TOOTHBRUSH

TOOTHPASTE

**TOY BOAT** 

SHAVING FOAM BRUSH

SHOWER CAP

STACKED TOWELS



**TWEEZERS** 

#### **BOOTROOM DELFT TILES**













BACKPACK

**BARBOUR JACKET** 

**BEANIE HAT** 

**EAR MUFFS** 

FISHING NET

FISHING ROD













**FLASK** 

FLAT CAP

LABRADOR

PICNIC BASKET

SCARF

**SUN HAT** 









**WALKING BOOTS** 

WELLIES

THUMB STICK

**UMBRELLA** 

#### **FOOD