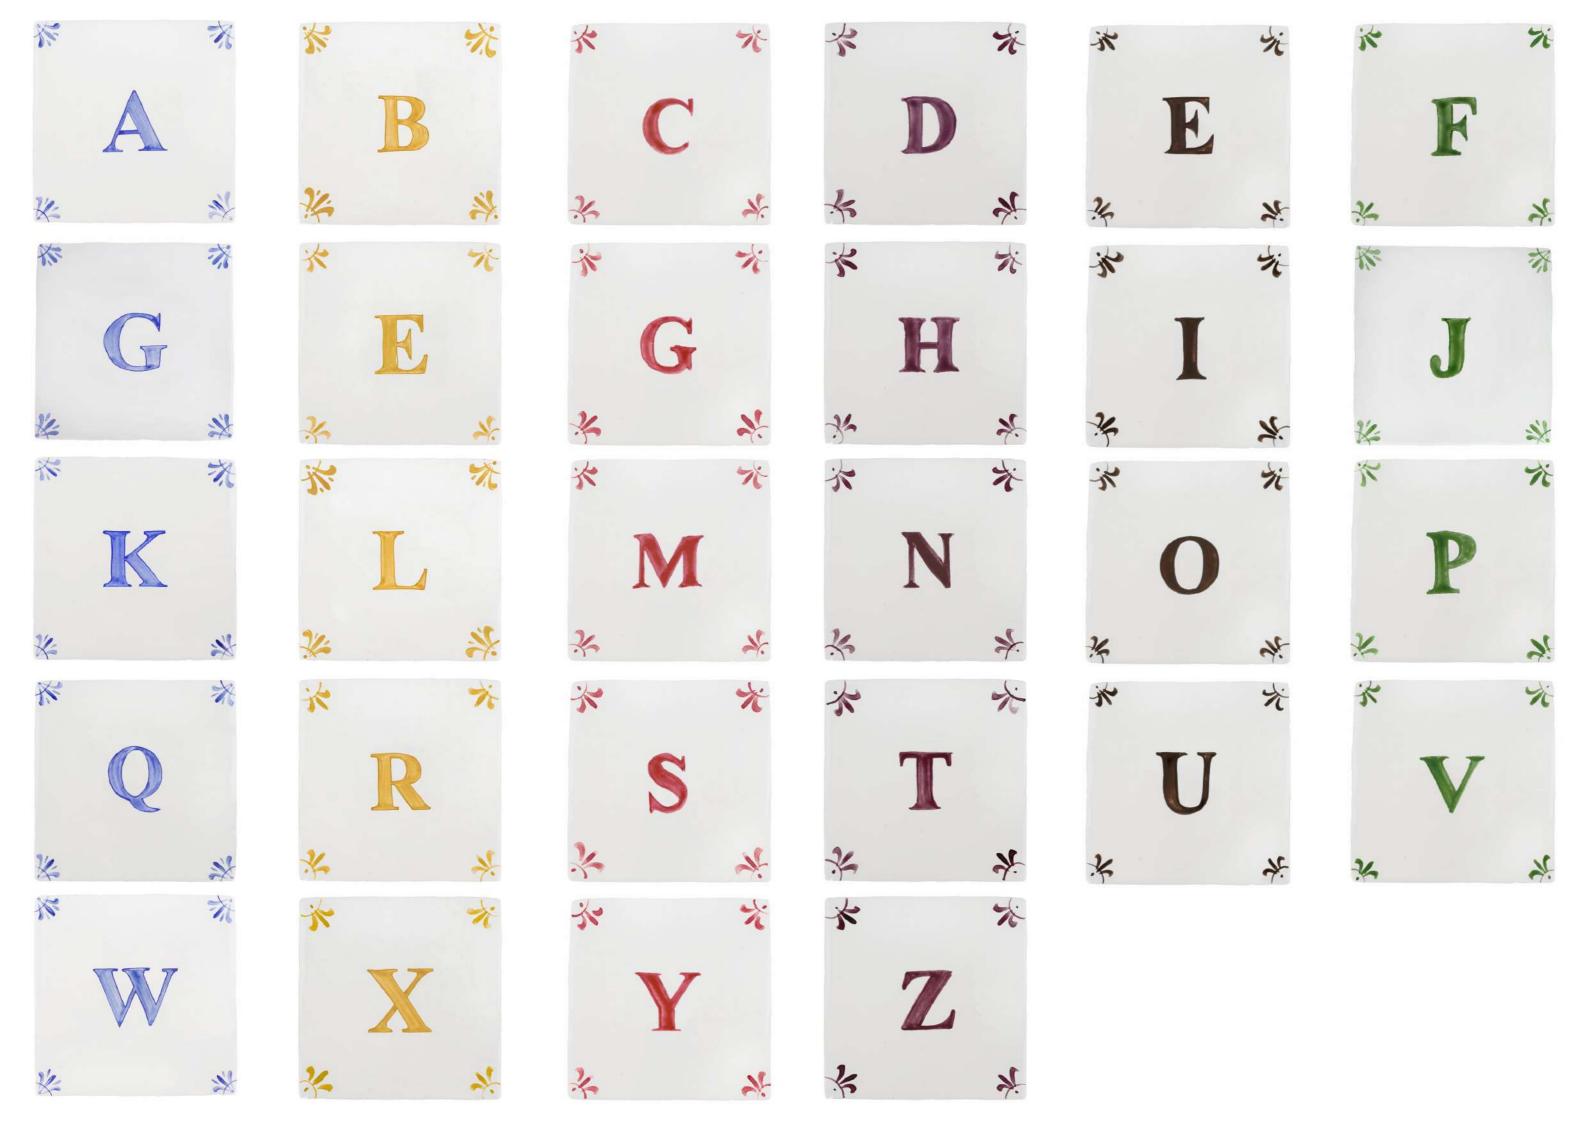

#### **ALPHABET TILES**

Each Delft tile has a different illustration that allows you to tell your own story.

In this modern collection you can choose from animals to food to your favourite things and more. Whether you are looking to use them in your kitchen, around your fireplace or as a splash back you'll be able to mix and match to add a touch of playfulness and nostalgia to your home. We offer all our tiles in Blue, Green, Crimson, Mustard, Manganese and Sepia.

Our timeless Delfts are designed by Petra and decorated by hand in the UK.

BLUE

**MUSTARD** 

CRIMSON

MANGANESE SEPIA GREEN