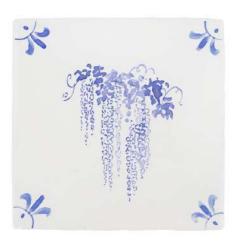

## **DELFT TILES - CORNERS ONLY**

Designed by Petra to be mixed and matched alongside our illustrated Delft Tiles or by themselves.

All tiles in this catalogue are available in blue, green, crimson, mustard, manganese and sepia.

Our timeless Delfts are designed by Petra and decorated by hand in the UK.

BLUE

**MUSTARD** 

CRIMSON

MANGANESE SEPIA GREEN