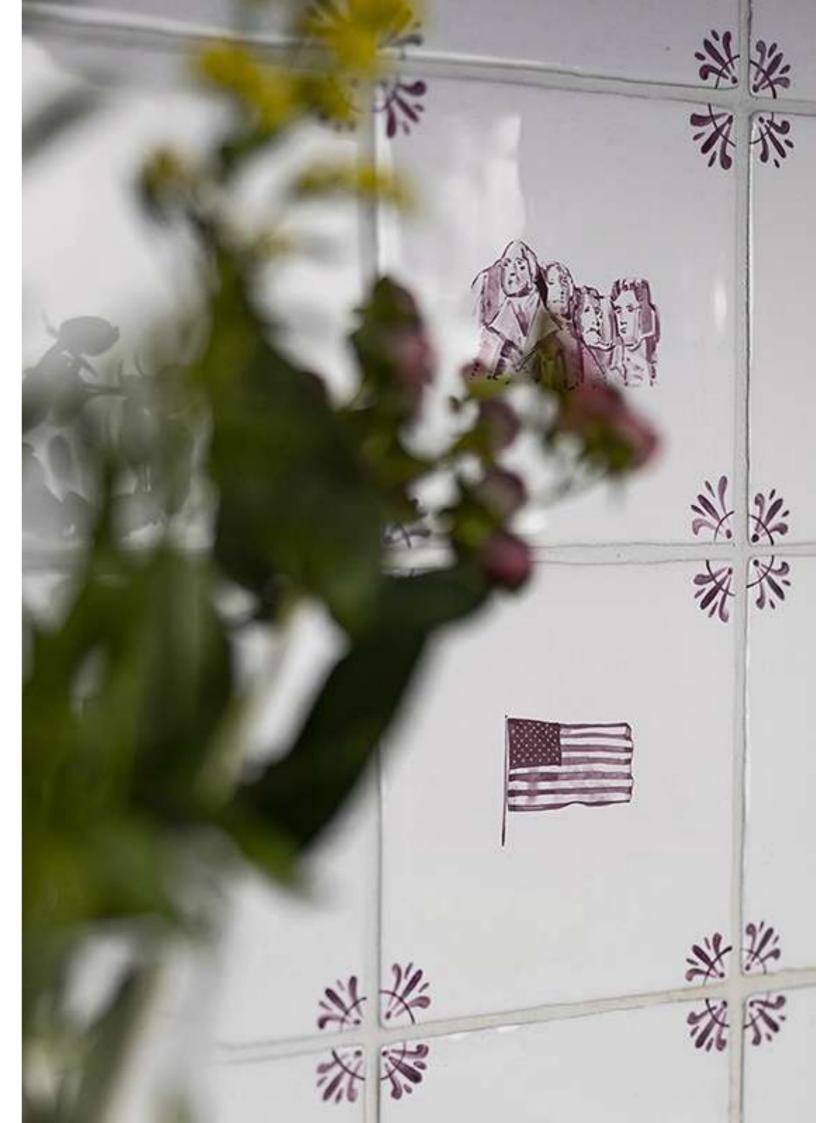

#### **AMERICA NOSTALGIA DELFT TILES**

Each Delft tile has a different illustration that allows you to tell your own story.

From Mount Rushmore to the iconic NY yellow cab, this collection celebrates American Nostalgia. We offer our tiles in Blue, Green, Crimson, Mustard, Manganese and Sepia.

#### **AMERICA NOSTALGIA TILES**

AMERICAN FLAG

AUTOSTOP

BASEBALL

BEAR

**BEERS** 

**BELLS** 

BROADWAY

#### **AMERICA NOSTALGIA DELFT TILES**

JUKE BOX

LAS VEGAS

MILK SHAKE

MOTEL

MOTORBIKE

MOUNT RUSHMORE

**ORANGES** 