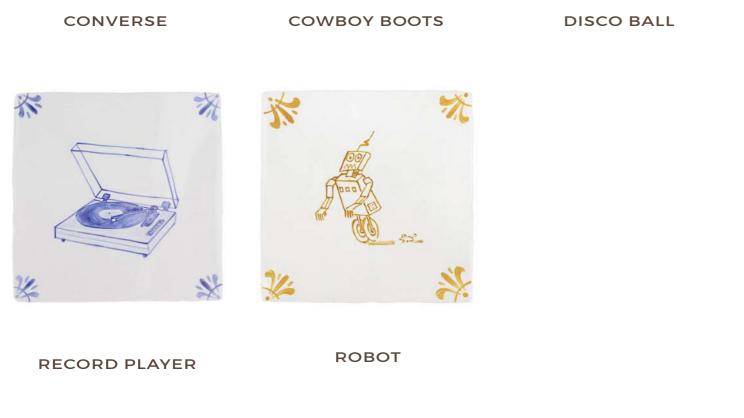

#### **ALPHABET TILES**

Each Delft tile has a different illustration that allows you to tell your own story.

In this modern collection you can choose from animals to food to your favourite things and more. Whether you are looking to use them in your kitchen, around your fireplace or as a splash back you'll be able to mix and match to add a touch of playfulness and nostalgia to your home. We offer all our tiles in Blue, Green, Crimson, Mustard, Manganese and Sepia.