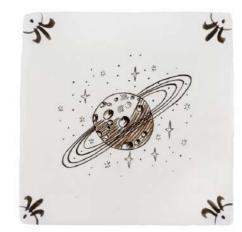

# **SPACE DELFT TILES**

BIG DIPPER

HOT AIR BALLOON

LIFT OFF

MOON

SATURN

SUN

TELESCOPE