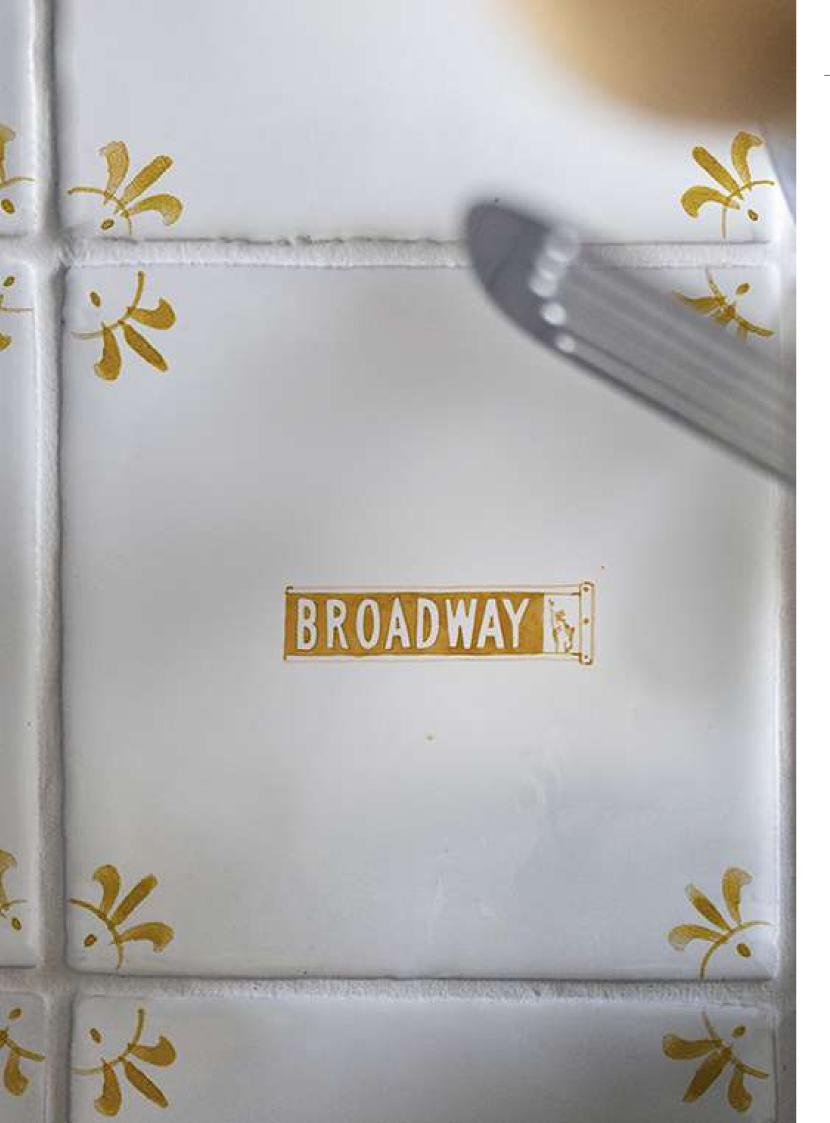

#### **AMERICA NOSTALGIA TILES**

AMERICAN FLAG

AUTOSTOP

BASEBALL

BEAR

**BEERS** 

**BELLS** 

BROADWAY