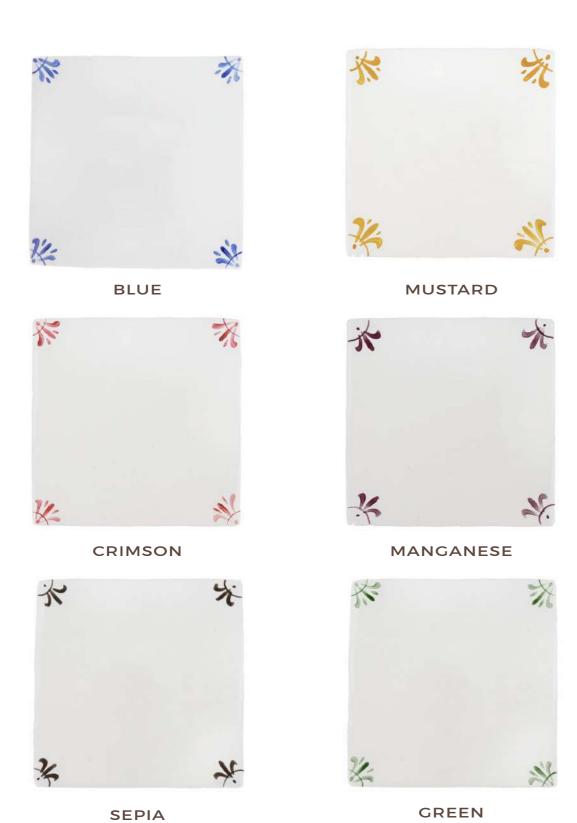

## **DELFT TILES - CORNERS ONLY**

Designed by Petra to be mixed and matched alongside our illustrated Delft Tiles or by themselves.

All tiles in this catalogue are available in blue, green, crimson, mustard, manganese and sepia.

Our timeless Delfts are designed by Petra and decorated by hand in the UK.

BLUE

**MUSTARD** 

CRIMSON

MANGANESE SEPIA GREEN