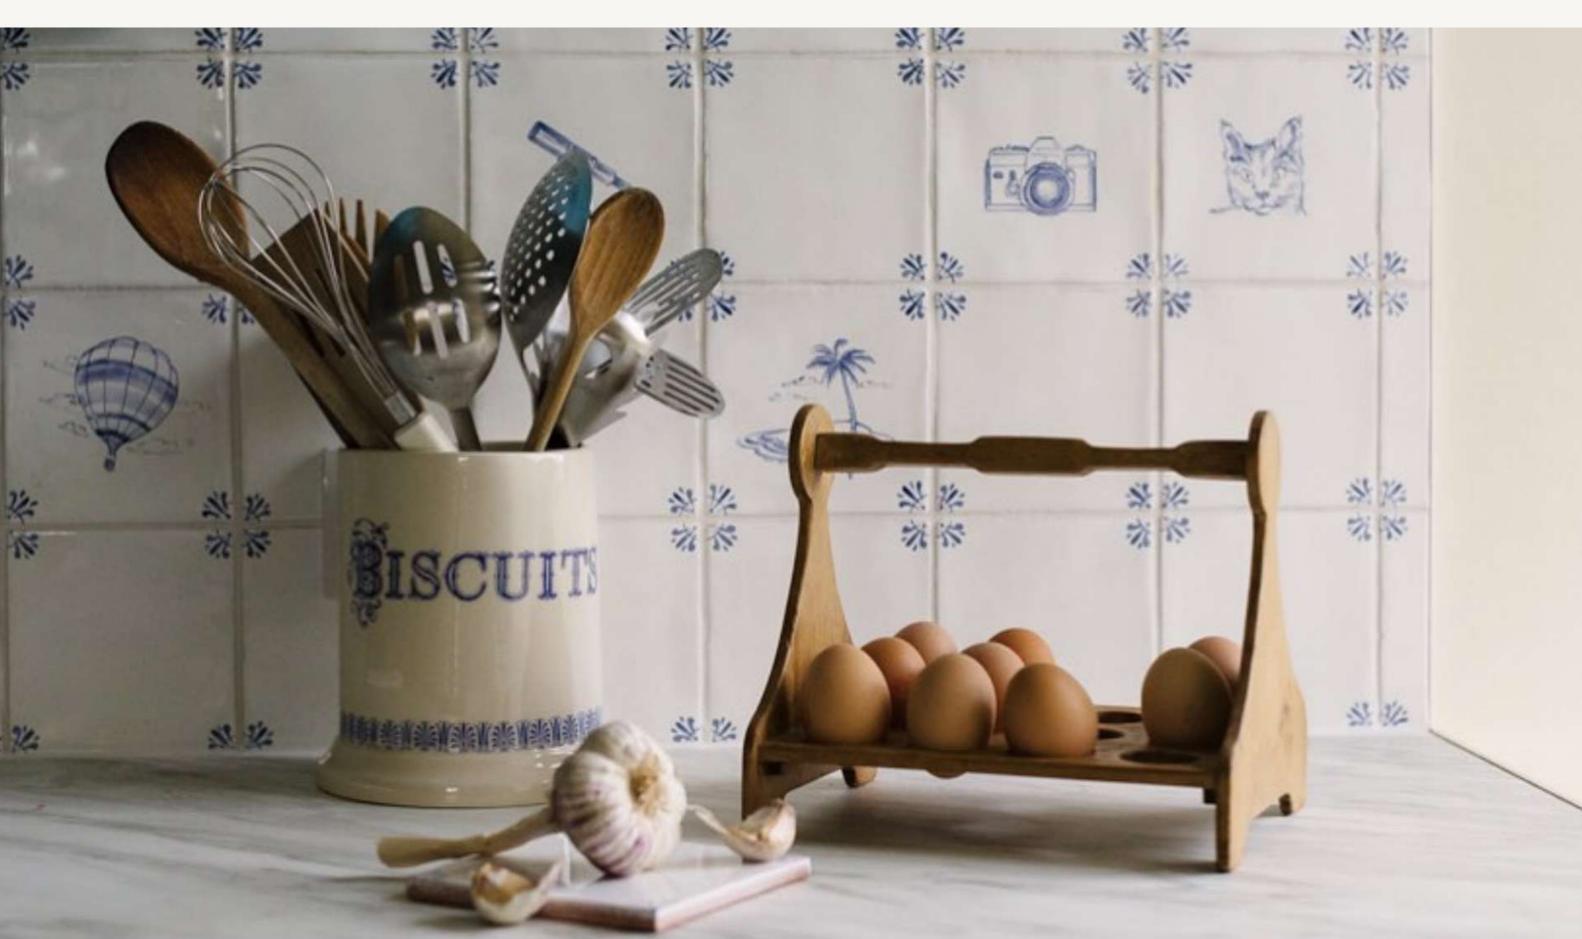

#### **ALPHABET TILES**

Each Delft tile has a different illustration that allows you to tell your own story.

In this modern collection you can choose from animals to food to your favourite things and more. Whether you are looking to use them in your kitchen, around your fireplace or as a splash back you'll be able to mix and match to add a touch of playfulness and nostalgia to your home. We offer all our tiles in Blue, Green, Crimson, Mustard, Manganese and Sepia.

#### **AMERICA NOSTALGIA DELFT TILES**

Each Delft tile has a different illustration that allows you to tell your own story.

From Mount Rushmore to the iconic NY yellow cab, this collection celebrates American Nostalgia. We offer our tiles in Blue, Green, Crimson, Mustard, Manganese and Sepia.

## **RETRO DELFT TILES**

BACARUB

CAMERA

CASSETTE