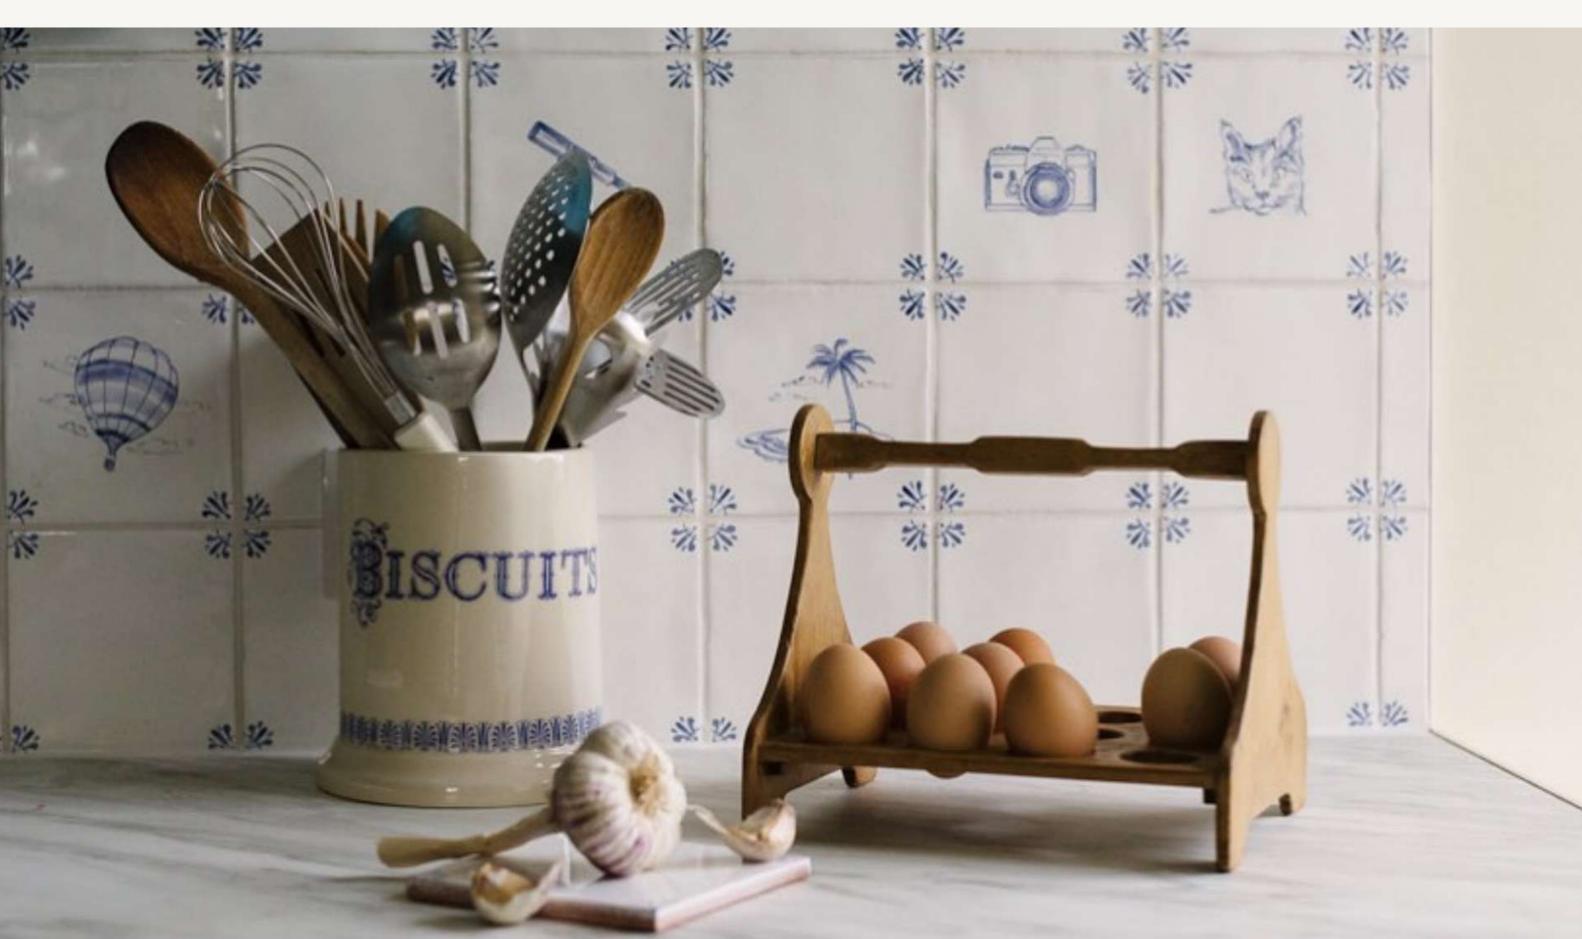

## **DELFT TILES - CORNERS ONLY**

Designed by Petra to be mixed and matched alongside our illustrated Delft Tiles or by themselves.

All tiles in this catalogue are available in blue, green, crimson, mustard, manganese and sepia.

#### **ALPHABET TILES**

Each Delft tile has a different illustration that allows you to tell your own story.

In this modern collection you can choose from animals to food to your favourite things and more. Whether you are looking to use them in your kitchen, around your fireplace or as a splash back you'll be able to mix and match to add a touch of playfulness and nostalgia to your home. We offer all our tiles in Blue, Green, Crimson, Mustard, Manganese and Sepia.

## **RETRO DELFT TILES**

BACARUB

CAMERA

CASSETTE

# **SPACE DELFT TILES**

BIG DIPPER

HOT AIR BALLOON

LIFT OFF

MOON

SATURN

SUN

TELESCOPE