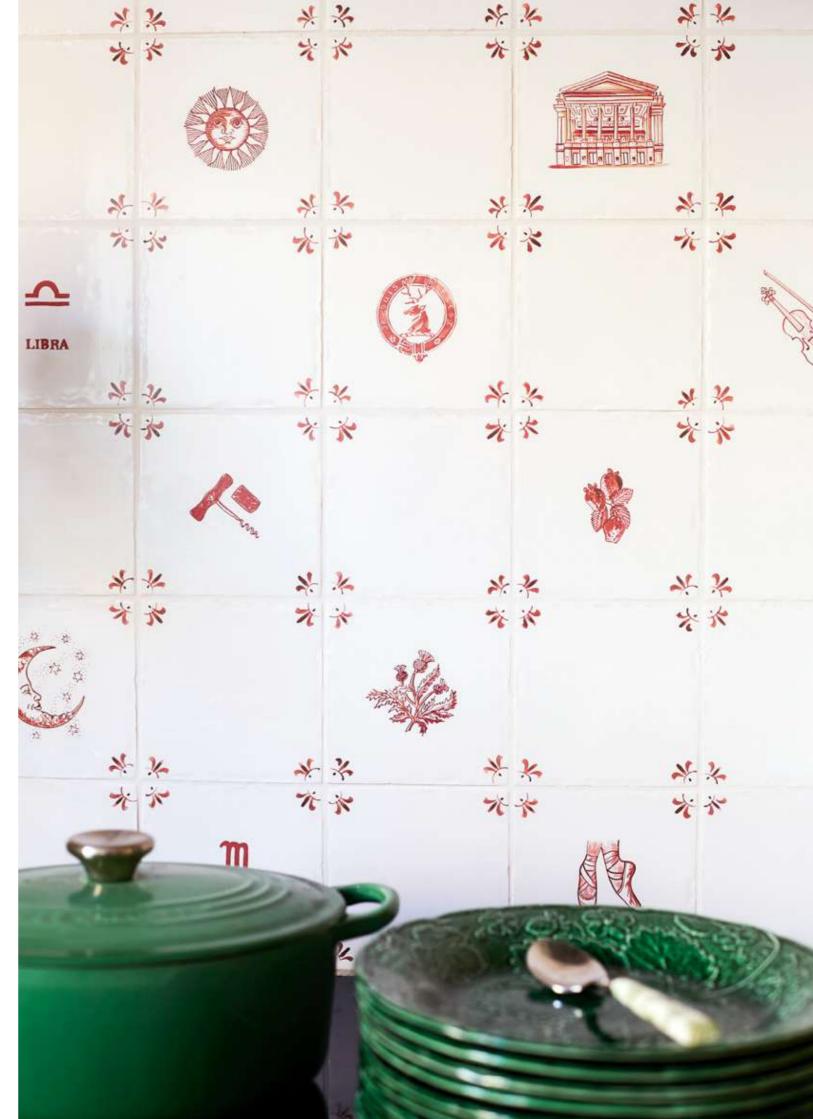

# SCOTLAND DELFT TILES

FRASER CLAN CREST

STAG

THE PRIORY

THISTLES

WHISKY DECANTER

## **ZODIAC DELFT TILES**

SCORPIO

**TAURUS** 

VIRGO

**SAGITTARIUS** 

LIBRA

**PISCES** 

Petra Palumbo