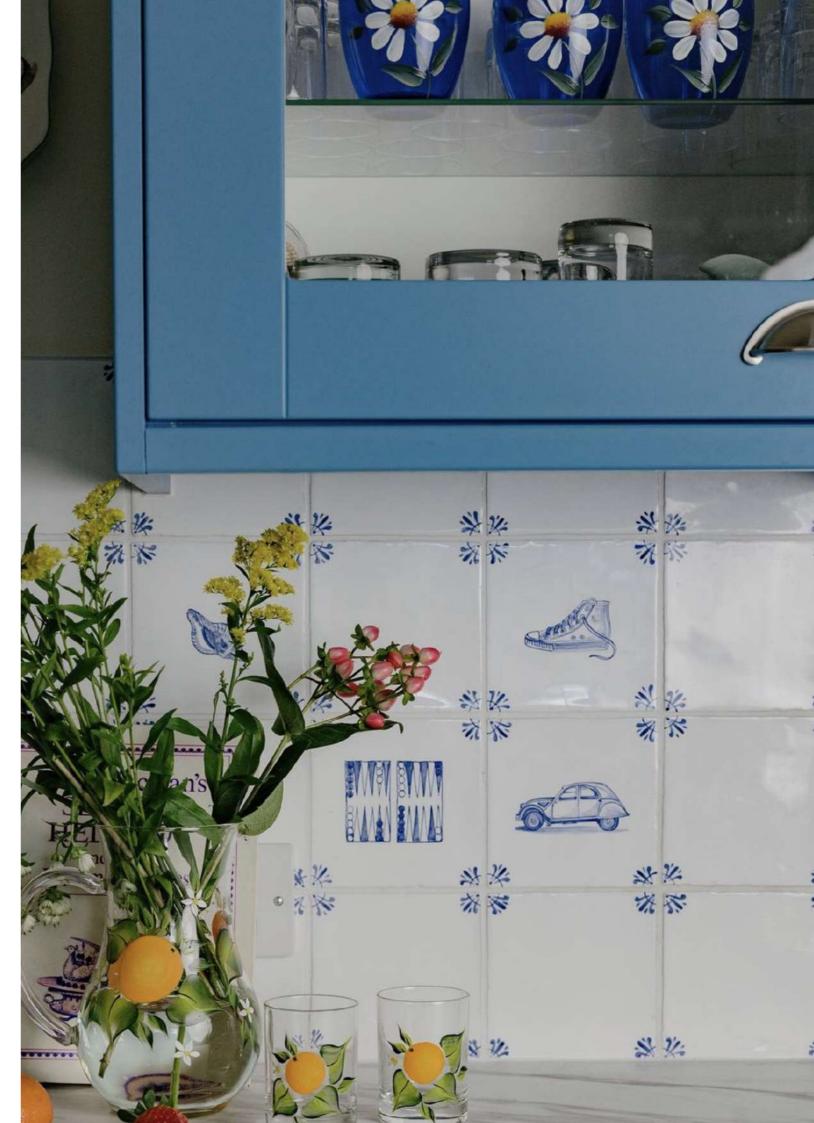

#### **ALPHABET TILES**

Each Delft tile has a different illustration that allows you to tell your own story.

In this modern collection you can choose from animals to food to your favourite things and more. Whether you are looking to use them in your kitchen, around your fireplace or as a splash back you'll be able to mix and match to add a touch of playfulness and nostalgia to your home. We offer all our tiles in Blue, Green, Crimson, Mustard, Manganese and Sepia.

Our timeless Delfts are designed by Petra and decorated by hand in the UK.

BLUE

**MUSTARD** 

CRIMSON

MANGANESE

SEPIA

**GREEN** 