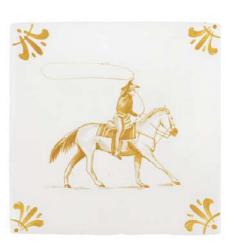

#### **AMERICA NOSTALGIA DELFT TILES**

Each Delft tile has a different illustration that allows you to tell your own story.

From Mount Rushmore to the iconic NY yellow cab, this collection celebrates American Nostalgia. We offer our tiles in Blue, Green, Crimson, Mustard, Manganese and Sepia.

**PALM TREES** 

PICK-UP

PIE

POP CORN

**PUMPKINS** 

RODEO ROUTE 66

SCHOOL BUS

SUNSET BLVD