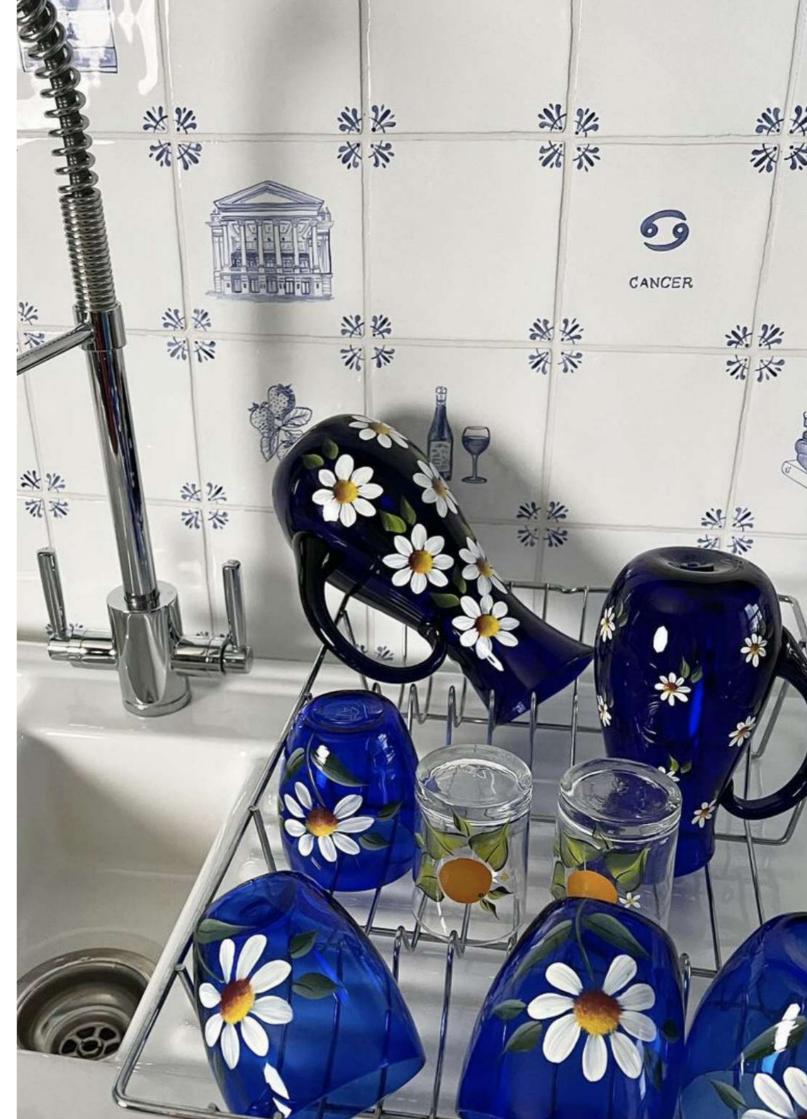

## **ZODIAC DELFT TILES**

SCORPIO

**TAURUS** 

VIRGO

**SAGITTARIUS** 

LIBRA

**PISCES** 

Petra Palumbo