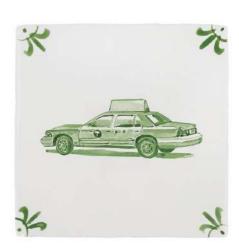

iconic NY yellow cab, this collection celebrates American Nostalgia. We offer our tiles in Blue, Green, Crimson, Mustard, Manganese and Sepia.

Our timeless Delfts are designed by Petra and decorated by hand in the UK.







BLUE

**MUSTARD** 

CRIMSON







MANGANESE

SEPIA

GREEN

#### **AMERICA NOSTALGIA TILES**













AMERICAN FLAG

AUTOSTOP

BASEBALL

BEAR

**BEERS** 

**BELLS** 













BROADWAY

**BURGERS** 

CADILLAC

**CHRYSLER BUILDING** 

COWBOYS

DINER













**DRIVE-IN MOVIE** 

**EMPIRE STATE BUILDING** 

FRIES

**GOLDEN GATE** 

HOLLYWOOD

HOT DOG

#### **AMERICA NOSTALGIA DELFT TILES**













JUKE BOX

LAS VEGAS

MILK SHAKE

MOTEL

MOTORBIKE

MOUNT RUSHMORE













**ORANGES** 

**PALM TREES** 

PICK-UP

PIE

POP CORN

**PUMPKINS** 













RODEO ROUTE 66

SCHOOL BUS

SUNSET BLVD

**SURFER** 

TAXI

## **ANIMAL DELFT TILES**









LABRADORE STAG BEAR



## **BATHROOM DELFT TILES**







BATHTUB

CANDLE

COCONUT OIL







COMB

DRESSING GOWN

**DRY BRUSH** 







HAIR CURLERS

HAIR DRYER

HAIRBRUSH

#### **BATHROOM DELFT TILES**













RAZOR

RUBBER DUCK

SHAMPOO AND CONDITIONER

LOOFAH

**NAIL SCRUB** 

**PUMICE STONE** 













TOOTHBRUSH

TOOTHPASTE

**TOY BOAT** 

SHAVING FOAM BRUSH

SHOWER CAP

STACKED TOWELS



**TWEEZERS** 

#### **BOOTROOM DELFT TILES**













BACKPACK

**BARBOUR JACKET** 

**BEANIE HAT** 

**EAR MUFFS** 

FISHING NET

FISHING ROD













**FLASK** 

FLAT CAP

LABRADOR

PICNIC BASKET

SCARF

**SUN HAT** 









**WALKING BOOTS** 

WELLIES

THUMB STICK

**UMBRELLA** 

###