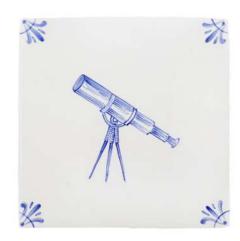

# **SPACE DELFT TILES**

BIG DIPPER

HOT AIR BALLOON

LIFT OFF

MOON

SATURN

SUN

TELESCOPE