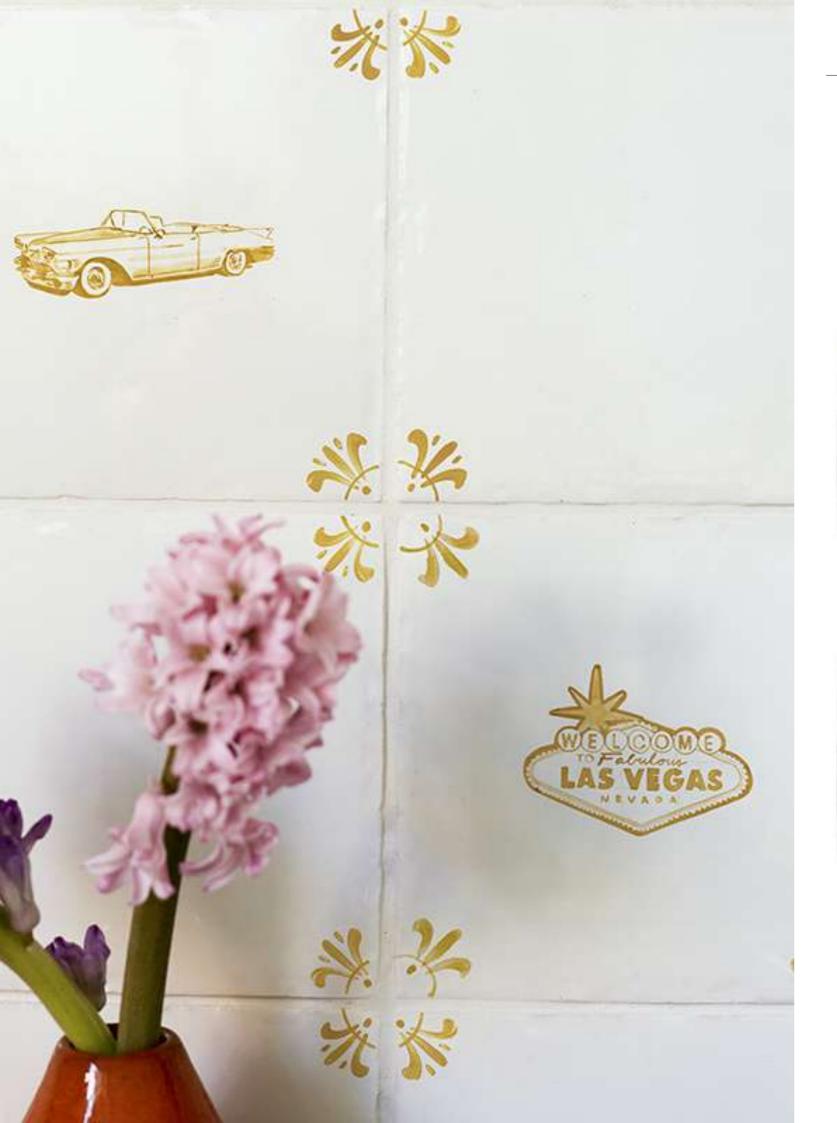

#### **AMERICA NOSTALGIA DELFT TILES**

Each Delft tile has a different illustration that allows you to tell your own story.

From Mount Rushmore to the iconic NY yellow cab, this collection celebrates American Nostalgia. We offer our tiles in Blue, Green, Crimson, Mustard, Manganese and Sepia.

#### **AMERICA NOSTALGIA TILES**

AMERICAN FLAG

AUTOSTOP

BASEBALL

BEAR

**BEERS** 

**BELLS** 

BROADWAY

**BURGERS** 

CADILLAC

**CHRYSLER BUILDING** 

COWBOYS

DINER

**DRIVE-IN MOVIE** 

**EMPIRE STATE BUILDING** 

FRIES

#### **AMERICA NOSTALGIA DELFT TILES**

JUKE BOX

LAS VEGAS

MILK SHAKE

MOTEL

MOTORBIKE

MOUNT RUSHMORE

**ORANGES** 