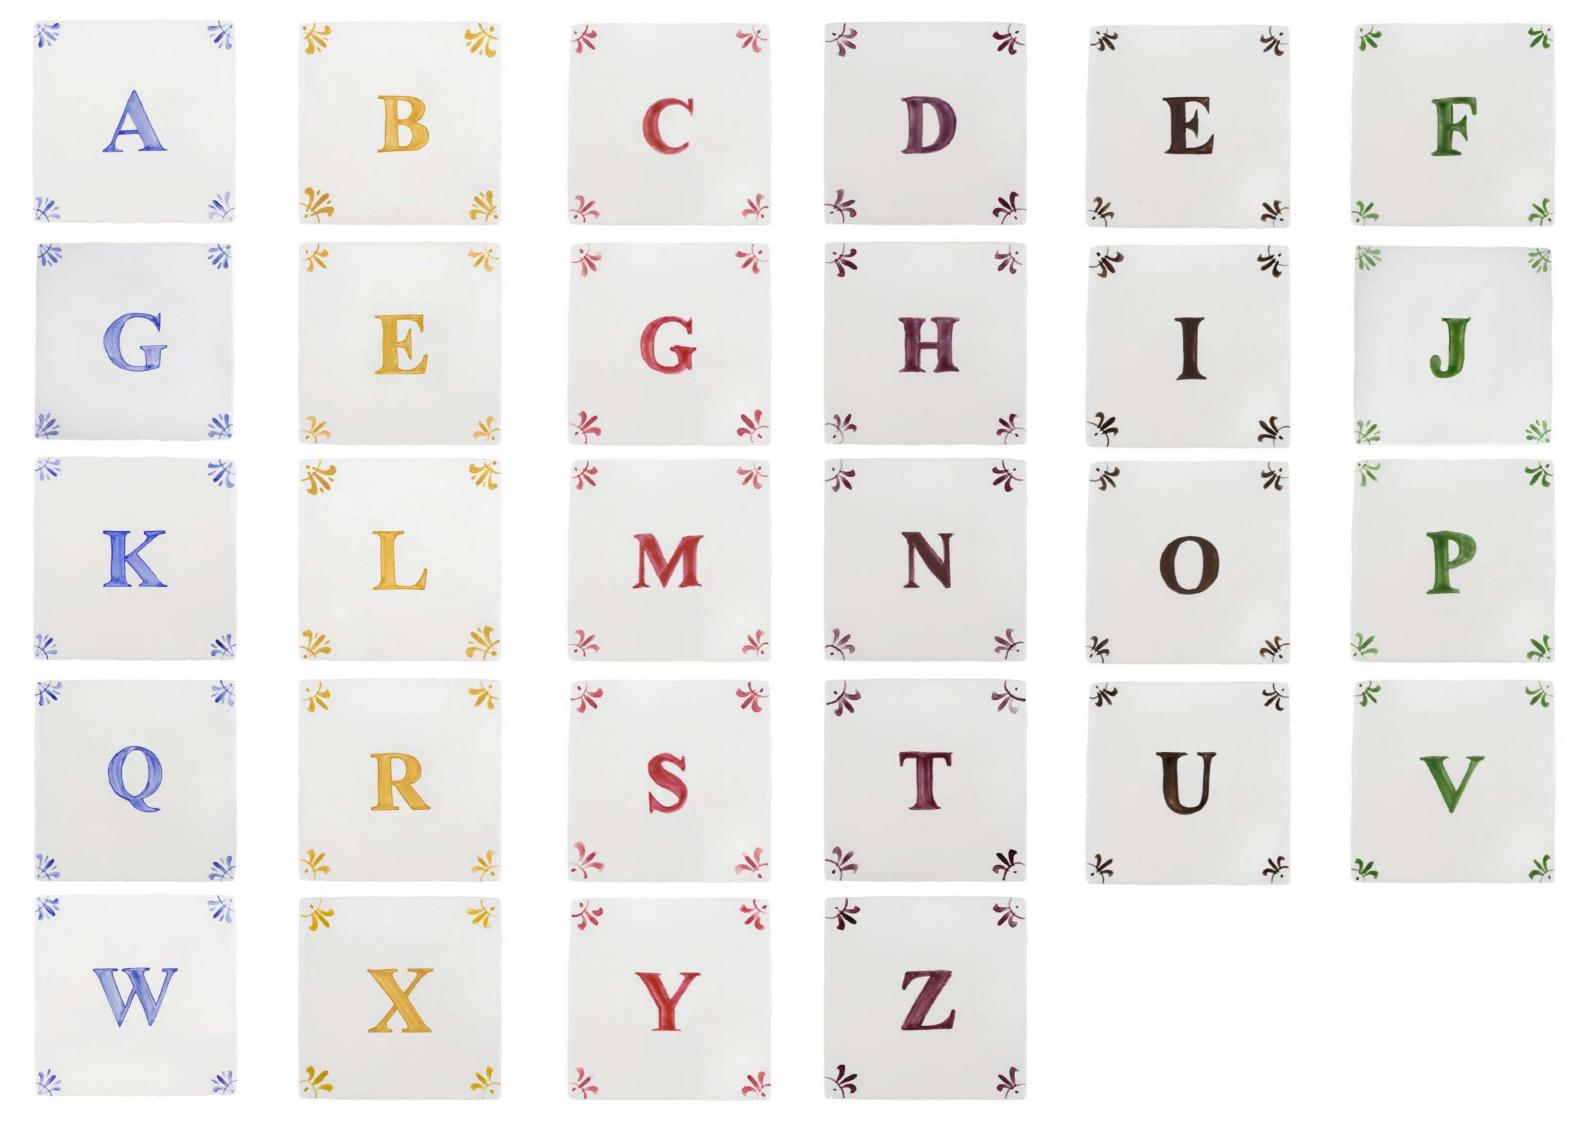

#### **ALPHABET TILES**

Each Delft tile has a different illustration that allows you to tell your own story.

In this modern collection you can choose from animals to food to your favourite things and more. Whether you are looking to use them in your kitchen, around your fireplace or as a splash back you'll be able to mix and match to add a touch of playfulness and nostalgia to your home. We offer all our tiles in Blue, Green, Crimson, Mustard, Manganese and Sepia.

Our timeless Delfts are designed by Petra and decorated by hand in the UK.

BLUE

**MUSTARD** 

CRIMSON

MANGANESE

SEPIA

**GREEN** 