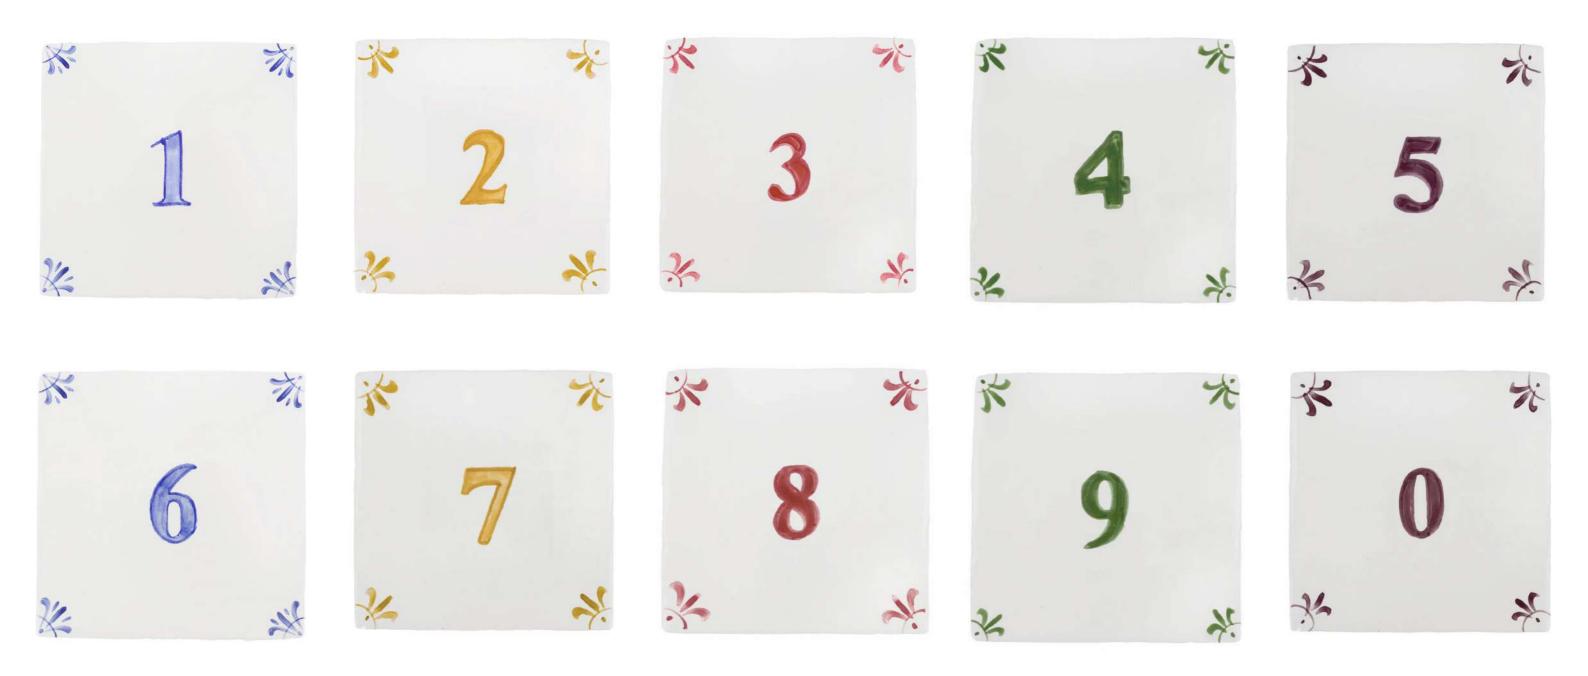

our illustrated Delft Tiles or by themselves.

All tiles in this catalogue are available in blue, green, crimson, mustard, manganese and sepia.





#### **ALPHABET TILES**

Each Delft tile has a different illustration that allows you to tell your own story.

In this modern collection you can choose from animals to food to your favourite things and more. Whether you are looking to use them in your kitchen, around your fireplace or as a splash back you'll be able to mix and match to add a touch of playfulness and nostalgia to your home. We offer all our tiles in Blue, Green, Crimson, Mustard, Manganese and Sepia.

Our timeless Delfts are designed by Petra and decorated by hand in the UK.







BLUE

**MUSTARD** 

CRIMSON







MANGANESE

SEPIA

**GREEN** 





## **NUMBER DELFT TILES**





#### **AMERICA NOSTALGIA DELFT TILES**

Each Delft tile has a different illustration that allows you to tell your own story.

From Mount Rushmore to the iconic NY yellow cab, this collection celebrates American Nostalgia. We offer our tiles in Blue, Green, Crimson, Mustard, Manganese and Sepia.

Our timeless Delfts are designed by Petra and decorated by hand in the UK.







BLUE

**MUSTARD** 

CRIMSON







MANGANESE

SEPIA

GREEN

#### **AMERICA NOSTALGIA TILES**













AMERICAN FLAG

AUTOSTOP

BASEBALL

BEAR

**BEERS** 

**BELLS** 













BROADWAY

**BURGERS** 

CADILLAC

**CHRYSLER BUILDING** 

COWBOYS

DINER













**DRIVE-IN MOVIE** 

**EMPIRE STATE BUILDING** 

FRIES

**GOLDEN GATE** 

HOLLYWOOD

HOT DOG

#### **AMERICA NOSTALGIA DELFT TILES**













JU