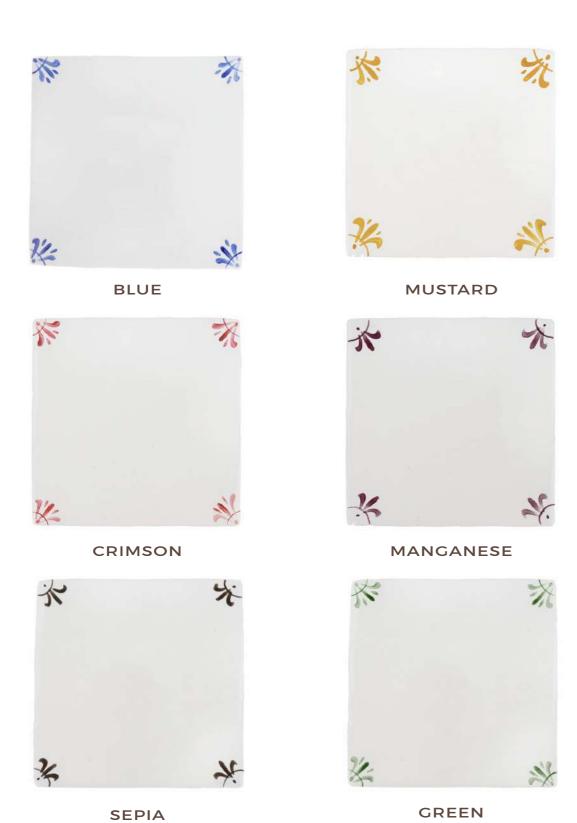

## **DELFT TILES - CORNERS ONLY**

Designed by Petra to be mixed and matched alongside our illustrated Delft Tiles or by themselves.

All tiles in this catalogue are available in blue, green, crimson, mustard, manganese and sepia.

Our timeless Delfts are designed by Petra and decorated by hand in the UK.

BLUE

**MUSTARD** 

CRIMSON

MANGANESE

SEPIA

**GREEN** 