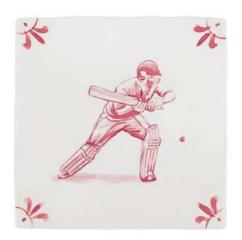

## **SPORTS DELFT TILES**

AMERICAN FOOTBALLER

BALLERINA

CRICKETER

FOOTBALLER

GOLFER

RUGBY

SKIER