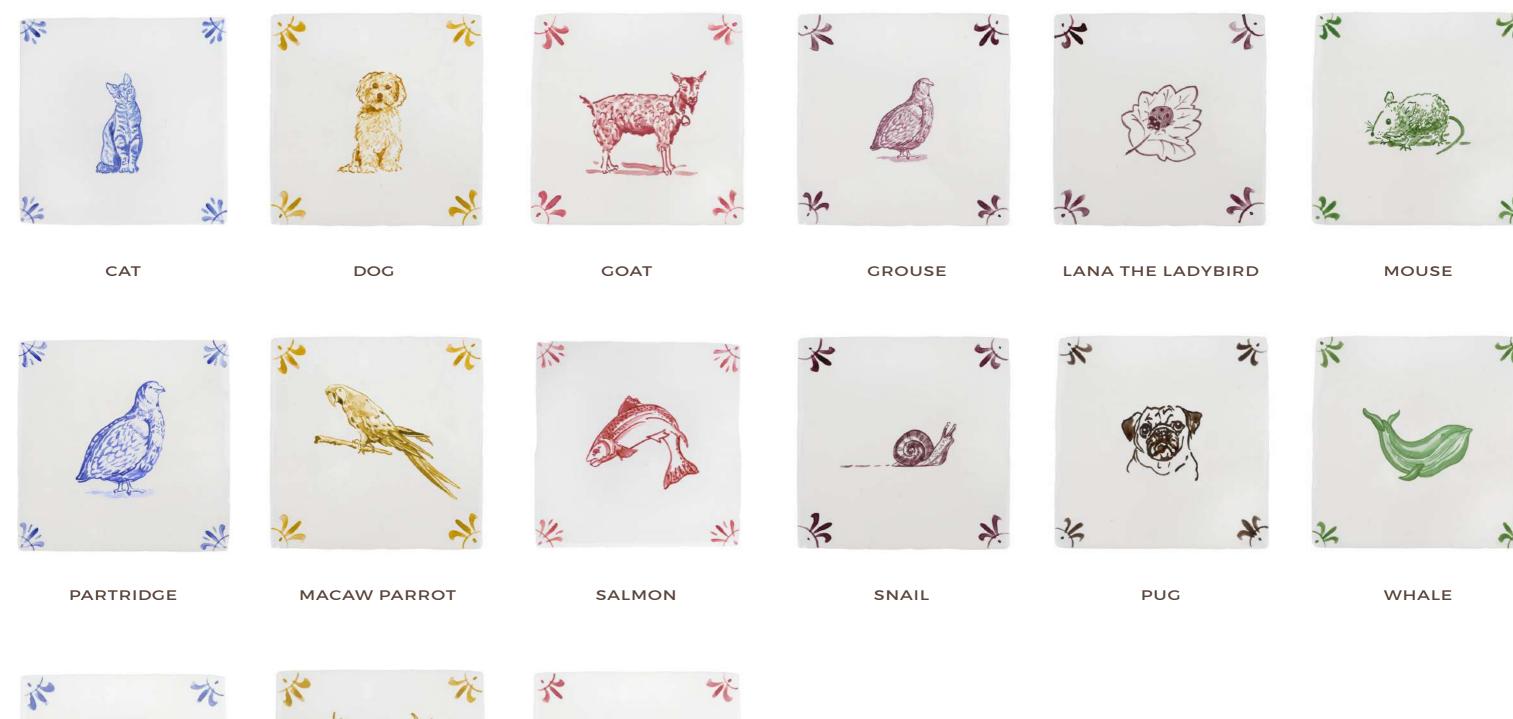

#### **ALPHABET TILES**

Each Delft tile has a different illustration that allows you to tell your own story.

In this modern collection you can choose from animals to food to your favourite things and more. Whether you are looking to use them in your kitchen, around your fireplace or as a splash back you'll be able to mix and match to add a touch of playfulness and nostalgia to your home. We offer all our tiles in Blue, Green, Crimson, Mustard, Manganese and Sepia.