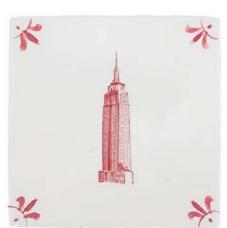

#### **AMERICA NOSTALGIA DELFT TILES**

Each Delft tile has a different illustration that allows you to tell your own story.

From Mount Rushmore to the iconic NY yellow cab, this collection celebrates American Nostalgia. We offer our tiles in Blue, Green, Crimson, Mustard, Manganese and Sepia.

**BURGERS** 

CADILLAC

**CHRYSLER BUILDING** 

COWBOYS

DINER

**DRIVE-IN MOVIE** 

**EMPIRE STATE BUILDING** 

FRIES