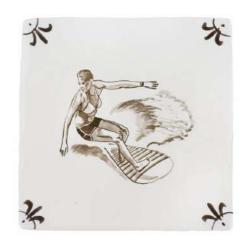

e iconic NY yellow cab, this collection celebrates American Nostalgia. We offer our tiles in Blue, Green, Crimson, Mustard, Manganese and Sepia.

Our timeless Delfts are designed by Petra and decorated by hand in the UK.







BLUE

**MUSTARD** 

CRIMSON







MANGANESE

SEPIA

GREEN

#### **AMERICA NOSTALGIA TILES**













AMERICAN FLAG

AUTOSTOP

BASEBALL

BEAR

**BEERS** 

**BELLS** 













BROADWAY

**BURGERS** 

CADILLAC

**CHRYSLER BUILDING** 

COWBOYS

DINER













**DRIVE-IN MOVIE** 

**EMPIRE STATE BUILDING** 

FRIES

**GOLDEN GATE** 

HOLLYWOOD

HOT DOG

#### **AMERICA NOSTALGIA DELFT TILES**













JUKE BOX

LAS VEGAS

MILK SHAKE

MOTEL

MOTORBIKE

MOUNT RUSHMORE













**ORANGES** 

**PALM TREES** 

PICK-UP

PIE

POP CORN

**PUMPKINS** 













RODEO ROUTE 66

SCHOOL BUS

SUNSET BLVD

**SURFER** 

TAXI

## **ANIMAL DELFT TILES**









LABRADORE STAG BEAR



## **BATHROOM DELFT TILES**







BATHTUB

CANDLE

COCONUT OIL







COMB

DRESSING GOWN

**DRY BRUSH** 







HAIR CURLERS

HAIR DRYER

HAIRBRUSH

#### **BATHROOM DELFT TILES**













RAZOR

RUBBER DUCK

SHAMPOO AND CONDITIONER

LOOFAH

**NAIL SCRUB** 

**PUMICE STONE** 













TOOTHBRUSH

TOOTHPASTE

**TOY BOAT** 

SHAVING FOAM BRUSH

SHOWER CAP

STACKED TOWELS



**TWEEZERS** 

#### **BOOTROOM DELFT TILES**













BACKPACK

**BARBOUR JACKET** 

**BEANIE HAT** 

**EAR MUFFS** 

FISHING NET

FISHING ROD













**FLASK** 

FLAT CAP

LABRADOR

PICNIC BASKET

SCARF

**SUN HAT** 









**WALKING BOOTS** 

WELLIES

THUMB STICK

**UMBRELLA** 

#