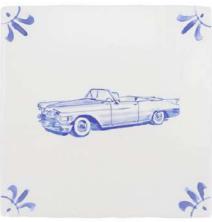

#### **AMERICA NOSTALGIA DELFT TILES**

Each Delft tile has a different illustration that allows you to tell your own story.

From Mount Rushmore to the iconic NY yellow cab, this collection celebrates American Nostalgia. We offer our tiles in Blue, Green, Crimson, Mustard, Manganese and Sepia.

**BURGERS** 

CADILLAC

**CHRYSLER BUILDING** 

COWBOYS

DINER

**DRIVE-IN MOVIE** 

**EMPIRE STATE BUILDING** 

FRIES